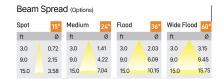

Ork is a technologically advanced LED track light with incorporated electronic gear and chip on board. It also has a high-quality reflector with three different beam spreads. Moreover, the lamp housing of die-cast aluminum for optimal cooling allows the fixture to last longer than its traditional counterparts.