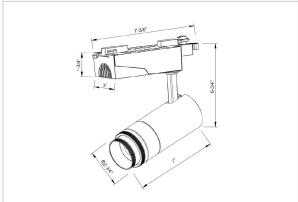

## Product Code: IK-RORKTL-30W-35K-WH-90C-ADB

| Voltage            | 100 - 277 V AC, 50-60 Hz |
|--------------------|--------------------------|
| Lumen Output       | 4200lm                   |
| Power              | 30W                      |
| Efficacy           | 140lm/w                  |
| CCT                | 3500K                    |
| CRI                | >90                      |
| Beam Angle         | 15°                      |
| Light Distribution | Wide flood               |
| LED Type           | COB                      |
| LED Light Source   | Osram SOLERIQ S 19       |
| Start Time         | Instant                  |
| Driver             | Stand Alone (included)   |
| Operating Position | Swiveling Type           |
| Dimming            | Triac Dimming            |
| Construction       | Track                    |
| Mounting Type      | Track Light Structure    |
| Heads              | Single Head              |
| Body Material      | Aluminium Die cast       |
| Finish             | White                    |
| Length             | 7-1/8"                   |
| Height             | 7-1/4"                   |
| Diameter           | 3"                       |
| Cut Out            | 7-3/8"                   |
| Width (W)          | 7-3/8"                   |
| Application Area   | Indoor Applications      |
|                    |                          |