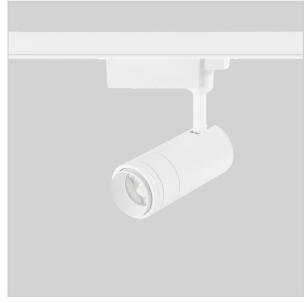

## **Ork Track Lights**

ITEM SKU#: 662187490571

Ork is a technologically advanced LED track light with incorporated electronic gear and chip on board. It also has a high-quality reflector with three different beam spreads. Moreover, the lamp housing of die-cast aluminum for optimal cooling allows the fixture to last longer than its traditional counterparts.