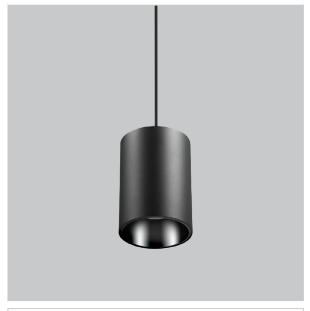

## Aurora Pendant Lights

Aurora is a technologically advanced LED Pendant Light that incorporates electronic gear and a high-quality lens with wide beam spread. While commonly used as task light, the unique and state-of-the-art design of this luminaire also enhances the overall aesthetics of