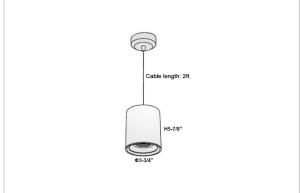

## Product Code: IK-RAuroraPL-15W-40K-BL-90C-15D

| Voltage                                        | 100 - 277 V AC, 50-60 Hz                                                  |
|------------------------------------------------|---------------------------------------------------------------------------|
| Lumen Output                                   | 1350lm                                                                    |
| Power                                          | 15W                                                                       |
| ССТ                                            | 4000K                                                                     |
| CRI                                            | >90                                                                       |
| Beam Angle                                     | 15°                                                                       |
| Light Distribution                             | Spot                                                                      |
| LED Light Source                               | Osram SOLERIQ S 19                                                        |
| Start Time                                     | Instant                                                                   |
| Datasas                                        | Stand Alana (included)                                                    |
| Driver                                         | Stand Alone (included)                                                    |
| Operating Position                             | No Swiveling Type                                                         |
|                                                | , ,                                                                       |
| Operating Position                             | No Swiveling Type                                                         |
| Operating Position  Dimming                    | No Swiveling Type Triac Dimming / 0-10 V Dimming                          |
| Operating Position Dimming Heads               | No Swiveling Type Triac Dimming / 0-10 V Dimming Single Head              |
| Operating Position Dimming Heads Finish        | No Swiveling Type Triac Dimming / 0-10 V Dimming Single Head Black        |
| Operating Position Dimming Heads Finish Height | No Swiveling Type Triac Dimming / 0-10 V Dimming Single Head Black 5-7/8" |