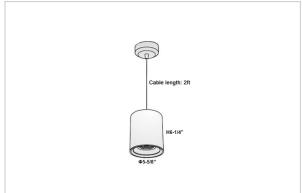

## Product Code: IK-RAuroraPL-30W-30K-BL-90C-15D

| Voltage                     | 100 - 277 V AC, 50-60 Hz                                |
|-----------------------------|---------------------------------------------------------|
| Lumen Output                | 2550lm                                                  |
| Power                       | 30W                                                     |
| CCT                         | 3000K                                                   |
| CRI                         | >90                                                     |
| Beam Angle                  | 15°                                                     |
| Light Distribution          | Spot                                                    |
| LED Light Source            | Osram SOLERIQ S 19                                      |
| Start Time                  | Instant                                                 |
| Driver                      | Stand Alone (included)                                  |
|                             |                                                         |
| Operating Position          | No Swiveling Type                                       |
| Operating Position  Dimming | No Swiveling Type  Triac Dimming / 0-10 V Dimming       |
|                             | • ,,                                                    |
| Dimming                     | Triac Dimming / 0-10 V Dimming                          |
| Dimming Heads               | Triac Dimming / 0-10 V Dimming Single Head              |
| Dimming Heads Finish        | Triac Dimming / 0-10 V Dimming Single Head Black        |
| Dimming Heads Finish Height | Triac Dimming / 0-10 V Dimming Single Head Black 6-1/4" |