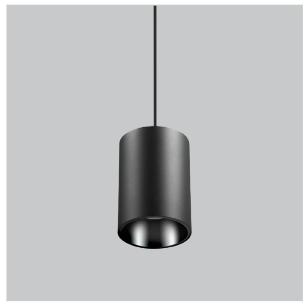

## Aurora Pendant Lights

ITEM SKU#: 662187502229

## Product Code: IK-RAuroraPL-30W-30K-BL-90C-15D

| Voltage                     | 100 - 277 V AC, 50-60 Hz                                |
|-----------------------------|---------------------------------------------------------|
| Lumen Output                | 2550lm                                                  |
| Power                       | 30W                                                     |
| CCT                         | 3000K                                                   |
| CRI                         | >90                                                     |
| Beam Angle                  | 15°                                                     |
| Light Distribution          | Spot                                                    |
| LED Light Source            | Osram SOLERIQ S 19                                      |
| Start Time                  | Instant                                                 |
| Driver                      | Stand Alone (included)                                  |
|                             |                                                         |
| Operating Position          | No Swiveling Type                                       |
| Operating Position  Dimming | No Swiveling Type  Triac Dimming / 0-10 V Dimming       |
|                             | • ,,                                                    |
| Dimming                     | Triac Dimming / 0-10 V Dimming                          |
| Dimming Heads               | Triac Dimming / 0-10 V Dimming Single Head              |
| Dimming Heads Finish        | Triac Dimming / 0-10 V Dimming Single Head Black        |
| Dimming Heads Finish Height | Triac Dimming / 0-10 V Dimming Single Head Black 6-1/4" |

Aurora is a technologically advanced LED Pendant Light that incorporates electronic gear and a high-quality lens with wide beam spread. While commonly used as task light, the unique and state-of-the-art design of this luminaire also enhances the overall aesthetics of your store.