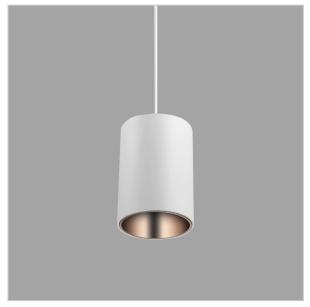

## Aurora Pendant Lights

## Product Code: IK-RAuroraPL-8W-27K-WH-90C-15D

| Voltage                                        | 100 - 277 V AC, 50-60 Hz                                                      |
|------------------------------------------------|-------------------------------------------------------------------------------|
| Lumen Output                                   | 640lm                                                                         |
| Power                                          | 8W                                                                            |
| CCT                                            | 2700K                                                                         |
| CRI                                            | >90                                                                           |
| Beam Angle                                     | 15°                                                                           |
| Light Distribution                             | Spot                                                                          |
| LED Light Source                               | Osram SOLERIQ S 19                                                            |
| Start Time                                     | Instant                                                                       |
|                                                |                                                                               |
| Driver                                         | Stand Alone (included)                                                        |
| Driver Operating Position                      | Stand Alone (included)  No Swiveling Type                                     |
|                                                |                                                                               |
| Operating Position                             | No Swiveling Type                                                             |
| Operating Position  Dimming                    | No Swiveling Type Triac Dimming / 0-10 V Dimming                              |
| Operating Position Dimming Heads               | No Swiveling Type Triac Dimming / 0-10 V Dimming Single Head                  |
| Operating Position Dimming Heads Finish        | No Swiveling Type Triac Dimming / 0-10 V Dimming Single Head White            |
| Operating Position Dimming Heads Finish Height | No Swiveling Type  Triac Dimming / 0-10 V Dimming  Single Head  White  5-7/8" |

Aurora is a technologically advanced LED Pendant Light that incorporates electronic gear and a high-quality lens with wide beam spread. While commonly used as task light, the unique and state-of-the-art design of this luminaire also enhances the overall aesthetics of your store.