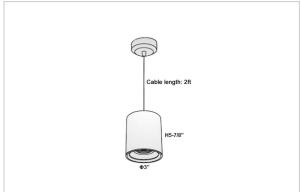

## Product Code: IK-RAuroraPL-12W-50K-WH-90C-15D

| Voltage                                        | 100 - 277 V AC, 50-60 Hz                                                      |
|------------------------------------------------|-------------------------------------------------------------------------------|
| Lumen Output                                   | 1140lm                                                                        |
| Power                                          | 12W                                                                           |
| ССТ                                            | 5000K                                                                         |
| CRI                                            | >90                                                                           |
| Beam Angle                                     | 15°                                                                           |
| Light Distribution                             | Spot                                                                          |
| LED Light Source                               | Osram SOLERIQ S 19                                                            |
| Start Time                                     | Instant                                                                       |
| Dairea                                         | Stand Alana (included)                                                        |
| Driver                                         | Stand Alone (included)                                                        |
| Operating Position                             | No Swiveling Type                                                             |
|                                                | , ,                                                                           |
| Operating Position                             | No Swiveling Type                                                             |
| Operating Position  Dimming                    | No Swiveling Type Triac Dimming / 0-10 V Dimming                              |
| Operating Position Dimming Heads               | No Swiveling Type Triac Dimming / 0-10 V Dimming Single Head                  |
| Operating Position Dimming Heads Finish        | No Swiveling Type Triac Dimming / 0-10 V Dimming Single Head White            |
| Operating Position Dimming Heads Finish Height | No Swiveling Type  Triac Dimming / 0-10 V Dimming  Single Head  White  5-7/8" |