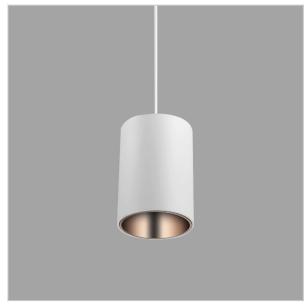

## Aurora Pendant Lights

Aurora is a technologically advanced LED Pendant Light that incorporates electronic gear and a high-quality lens with wide beam spread. While commonly used as task light, the unique and state-of-the-art design of this luminaire also enhances the overall aesthetics of your store.

## Product Code: IK-RAuroraPL-20W-27K-WH-90C-15D

| Voltage                                        | 100 - 277 V AC, 50-60 Hz                                                      |
|------------------------------------------------|-------------------------------------------------------------------------------|
| Lumen Output                                   | 1600lm                                                                        |
| Power                                          | 20W                                                                           |
| CCT                                            | 2700K                                                                         |
| CRI                                            | >90                                                                           |
| Beam Angle                                     | 15°                                                                           |
| Light Distribution                             | Spot                                                                          |
| LED Light Source                               | Osram SOLERIQ S 19                                                            |
| Start Time                                     | Instant                                                                       |
| Datasas                                        | Otan d. Alama (Small and al)                                                  |
| Driver                                         | Stand Alone (included)                                                        |
| Operating Position                             | No Swiveling Type                                                             |
|                                                | , ,                                                                           |
| Operating Position                             | No Swiveling Type                                                             |
| Operating Position  Dimming                    | No Swiveling Type Triac Dimming / 0-10 V Dimming                              |
| Operating Position Dimming Heads               | No Swiveling Type  Triac Dimming / 0-10 V Dimming  Single Head                |
| Operating Position Dimming Heads Finish        | No Swiveling Type Triac Dimming / 0-10 V Dimming Single Head White            |
| Operating Position Dimming Heads Finish Height | No Swiveling Type  Triac Dimming / 0-10 V Dimming  Single Head  White  5-7/8" |