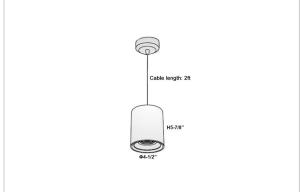

## Product Code: IK-RAuroraPL-20W-30K-WH-90C-15D

| Voltage            | 100 - 277 V AC, 50-60 Hz       |
|--------------------|--------------------------------|
| Lumen Output       | 1700lm                         |
| Power              | 20W                            |
| CCT                | 3000K                          |
| CRI                | >90                            |
| Beam Angle         | 15°                            |
| Light Distribution | Spot                           |
| LED Light Source   | Osram SOLERIQ S 19             |
| Start Time         | Instant                        |
| Driver             | Stand Alone (included)         |
| Operating Position | No Swiveling Type              |
| Dimming            | Triac Dimming / 0-10 V Dimming |
| Heads              | Single Head                    |
| Finish             | White                          |
| Height             | 5-7/8"                         |
| Diameter           | 4-1/2"                         |
|                    |                                |
| Optics             | Reflective Cup Structure       |