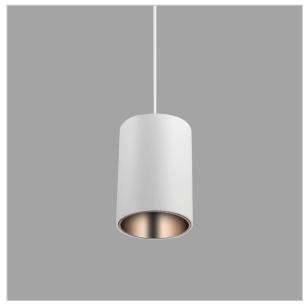

## Aurora Pendant Lights

## Product Code: IK-RAuroraPL-30W-30K-WH-90C-15D

| Voltage                                        | 100 - 277 V AC, 50-60 Hz                                                      |
|------------------------------------------------|-------------------------------------------------------------------------------|
| Lumen Output                                   | 2550lm                                                                        |
| Power                                          | 30W                                                                           |
| CCT                                            | 3000K                                                                         |
| CRI                                            | >90                                                                           |
| Beam Angle                                     | 15°                                                                           |
| Light Distribution                             | Spot                                                                          |
| LED Light Source                               | Osram SOLERIQ S 19                                                            |
| Start Time                                     | Instant                                                                       |
|                                                |                                                                               |
| Driver                                         | Stand Alone (included)                                                        |
| Driver Operating Position                      | Stand Alone (included)  No Swiveling Type                                     |
|                                                | , ,                                                                           |
| Operating Position                             | No Swiveling Type                                                             |
| Operating Position  Dimming                    | No Swiveling Type Triac Dimming / 0-10 V Dimming                              |
| Operating Position Dimming Heads               | No Swiveling Type  Triac Dimming / 0-10 V Dimming  Single Head                |
| Operating Position Dimming Heads Finish        | No Swiveling Type Triac Dimming / 0-10 V Dimming Single Head White            |
| Operating Position Dimming Heads Finish Height | No Swiveling Type  Triac Dimming / 0-10 V Dimming  Single Head  White  6-1/4" |

Aurora is a technologically advanced LED Pendant Light that incorporates electronic gear and a high-quality lens with wide beam spread. While commonly used as task light, the unique and state-of-the-art design of this luminaire also enhances the overall aesthetics of your store.