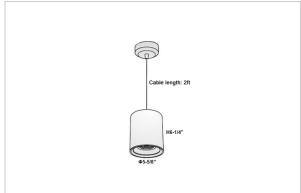

## Product Code: IK-RAuroraPL-30W-30K-WH-90C-15D

| Voltage                                        | 100 - 277 V AC, 50-60 Hz                                                      |
|------------------------------------------------|-------------------------------------------------------------------------------|
| Lumen Output                                   | 2550lm                                                                        |
| Power                                          | 30W                                                                           |
| CCT                                            | 3000K                                                                         |
| CRI                                            | >90                                                                           |
| Beam Angle                                     | 15°                                                                           |
| Light Distribution                             | Spot                                                                          |
| LED Light Source                               | Osram SOLERIQ S 19                                                            |
| Start Time                                     | Instant                                                                       |
|                                                |                                                                               |
| Driver                                         | Stand Alone (included)                                                        |
| Driver Operating Position                      | Stand Alone (included)  No Swiveling Type                                     |
|                                                | , ,                                                                           |
| Operating Position                             | No Swiveling Type                                                             |
| Operating Position  Dimming                    | No Swiveling Type Triac Dimming / 0-10 V Dimming                              |
| Operating Position Dimming Heads               | No Swiveling Type  Triac Dimming / 0-10 V Dimming  Single Head                |
| Operating Position Dimming Heads Finish        | No Swiveling Type Triac Dimming / 0-10 V Dimming Single Head White            |
| Operating Position Dimming Heads Finish Height | No Swiveling Type  Triac Dimming / 0-10 V Dimming  Single Head  White  6-1/4" |