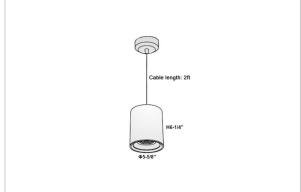

## Product Code: IK-RAuroraPL-30W-40K-WH-90C-15D

| Voltage                                        | 100 - 277 V AC, 50-60 Hz                                                  |
|------------------------------------------------|---------------------------------------------------------------------------|
| Lumen Output                                   | 2700lm                                                                    |
| Power                                          | 30W                                                                       |
| CCT                                            | 4000K                                                                     |
| CRI                                            | >90                                                                       |
| Beam Angle                                     | 15°                                                                       |
| Light Distribution                             | Spot                                                                      |
| LED Light Source                               | Osram SOLERIQ S 19                                                        |
| Start Time                                     | Instant                                                                   |
|                                                |                                                                           |
| Driver                                         | Stand Alone (included)                                                    |
| Driver Operating Position                      | Stand Alone (included)  No Swiveling Type                                 |
|                                                |                                                                           |
| Operating Position                             | No Swiveling Type                                                         |
| Operating Position Dimming                     | No Swiveling Type Triac Dimming / 0-10 V Dimming                          |
| Operating Position Dimming Heads               | No Swiveling Type Triac Dimming / 0-10 V Dimming Single Head              |
| Operating Position Dimming Heads Finish        | No Swiveling Type Triac Dimming / 0-10 V Dimming Single Head White        |
| Operating Position Dimming Heads Finish Height | No Swiveling Type Triac Dimming / 0-10 V Dimming Single Head White 6-1/4" |