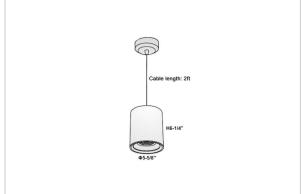

## Product Code: IK-RAuroraPL-30W-50K-WH-90C-15D

| Voltage             | 100 - 277 V AC, 50-60 Hz                   |
|---------------------|--------------------------------------------|
| Lumen Output        | 2850lm                                     |
| Power               | 30W                                        |
| CCT                 | 5000K                                      |
| CRI                 | >90                                        |
| Beam Angle          | 15°                                        |
| Light Distribution  | Spot                                       |
| LED Light Source    | Osram SOLERIQ S 19                         |
| Start Time          | Instant                                    |
| Driver              | Stand Alone (included)                     |
| Operating Position  | No Swiveling Type                          |
|                     |                                            |
| Dimming             | Triac Dimming / 0-10 V Dimming             |
| Dimming             | Triac Dimming / 0-10 V Dimming Single Head |
| ŭ                   | <u> </u>                                   |
| Heads               | Single Head                                |
| Heads<br>Finish     | Single Head White                          |
| Heads Finish Height | Single Head White 6-1/4"                   |