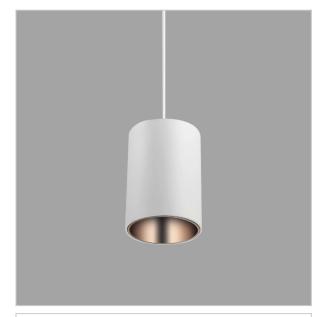

## Aurora Pendant Lights

ITEM SKU#: 662187502694

Aurora is a technologically advanced LED Pendant Light that incorporates electronic gear and a high-quality lens with wide beam spread. While commonly used as task light, the unique and state-of-the-art design of this luminaire also enhances the overall aesthetics of your store.