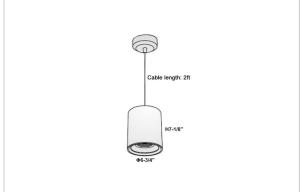

## Product Code: IK-RAuroraPL-50W-50K-WH-90C-15D

| Voltage                                        | 100 - 277 V AC, 50-60 Hz                                                      |
|------------------------------------------------|-------------------------------------------------------------------------------|
| Lumen Output                                   | 4750lm                                                                        |
| Power                                          | 50W                                                                           |
| ССТ                                            | 5000K                                                                         |
| CRI                                            | >90                                                                           |
| Beam Angle                                     | 15°                                                                           |
| Light Distribution                             | Spot                                                                          |
| LED Light Source                               | Osram SOLERIQ S 19                                                            |
| Start Time                                     | Instant                                                                       |
| Б.                                             | Otan d Alama (in alcohala)                                                    |
| Driver                                         | Stand Alone (included)                                                        |
| Operating Position                             | No Swiveling Type                                                             |
|                                                | , ,                                                                           |
| Operating Position                             | No Swiveling Type                                                             |
| Operating Position  Dimming                    | No Swiveling Type Triac Dimming / 0-10 V Dimming                              |
| Operating Position Dimming Heads               | No Swiveling Type Triac Dimming / 0-10 V Dimming Single Head                  |
| Operating Position Dimming Heads Finish        | No Swiveling Type Triac Dimming / 0-10 V Dimming Single Head White            |
| Operating Position Dimming Heads Finish Height | No Swiveling Type  Triac Dimming / 0-10 V Dimming  Single Head  White  7-1/8" |