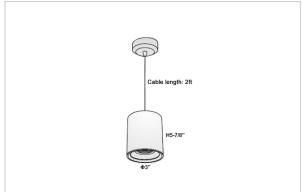

## Product Code: IK-RAuroraPL-55W-40K-WH-90C-15D

| Voltage                                        | 100 - 277 V AC, 50-60 Hz                                                  |
|------------------------------------------------|---------------------------------------------------------------------------|
| Lumen Output                                   | 4950lm                                                                    |
| Power                                          | 55W                                                                       |
| CCT                                            | 4000K                                                                     |
| CRI                                            | >90                                                                       |
| Beam Angle                                     | 15°                                                                       |
| Light Distribution                             | Spot                                                                      |
| LED Light Source                               | Osram SOLERIQ S 19                                                        |
| Start Time                                     | Instant                                                                   |
| Б.                                             |                                                                           |
| Driver                                         | Stand Alone (included)                                                    |
| Operating Position                             | No Swiveling Type                                                         |
|                                                | , ,                                                                       |
| Operating Position                             | No Swiveling Type                                                         |
| Operating Position  Dimming                    | No Swiveling Type Triac Dimming / 0-10 V Dimming                          |
| Operating Position Dimming Heads               | No Swiveling Type Triac Dimming / 0-10 V Dimming Single Head              |
| Operating Position Dimming Heads Finish        | No Swiveling Type Triac Dimming / 0-10 V Dimming Single Head White        |
| Operating Position Dimming Heads Finish Height | No Swiveling Type Triac Dimming / 0-10 V Dimming Single Head White 7-1/8" |