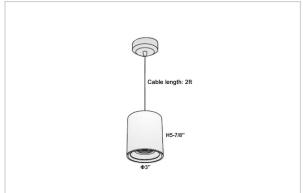

## Product Code: IK-RAuroraPL-8W-50K-BL-90C-30D

| Voltage                     | 100 - 277 V AC, 50-60 Hz                                |
|-----------------------------|---------------------------------------------------------|
| Lumen Output                | 760lm                                                   |
| Power                       | 8W                                                      |
| CCT                         | 5000K                                                   |
| CRI                         | >90                                                     |
| Beam Angle                  | 30°                                                     |
| Light Distribution          | Medium                                                  |
| LED Light Source            | Osram SOLERIQ S 19                                      |
| Start Time                  | Instant                                                 |
| Driver                      | Stand Alone (included)                                  |
|                             |                                                         |
| Operating Position          | No Swiveling Type                                       |
| Operating Position  Dimming | No Swiveling Type  Triac Dimming / 0-10 V Dimming       |
| , ,                         | •                                                       |
| Dimming                     | Triac Dimming / 0-10 V Dimming                          |
| Dimming Heads               | Triac Dimming / 0-10 V Dimming Single Head              |
| Dimming Heads Finish        | Triac Dimming / 0-10 V Dimming Single Head Black        |
| Dimming Heads Finish Height | Triac Dimming / 0-10 V Dimming Single Head Black 5-7/8" |