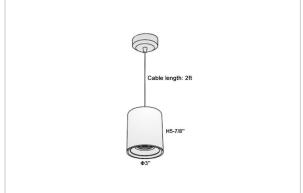

## Product Code: IK-RAuroraPL-12W-27K-BL-90C-30D

| Voltage                     | 100 - 277 V AC, 50-60 Hz                                |
|-----------------------------|---------------------------------------------------------|
| Lumen Output                | 960lm                                                   |
| Power                       | 12W                                                     |
| CCT                         | 2700K                                                   |
| CRI                         | >90                                                     |
| Beam Angle                  | 30°                                                     |
| Light Distribution          | Medium                                                  |
| LED Light Source            | Osram SOLERIQ S 19                                      |
| Start Time                  | Instant                                                 |
| Driver                      | Stand Alone (included)                                  |
|                             |                                                         |
| Operating Position          | No Swiveling Type                                       |
| Operating Position  Dimming | No Swiveling Type  Triac Dimming / 0-10 V Dimming       |
|                             |                                                         |
| Dimming                     | Triac Dimming / 0-10 V Dimming                          |
| Dimming Heads               | Triac Dimming / 0-10 V Dimming Single Head              |
| Dimming Heads Finish        | Triac Dimming / 0-10 V Dimming Single Head Black        |
| Dimming Heads Finish Height | Triac Dimming / 0-10 V Dimming Single Head Black 5-7/8" |