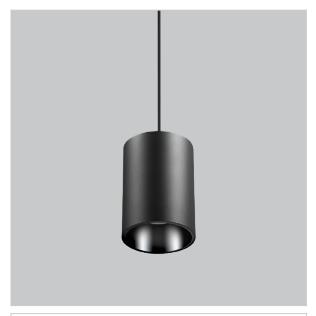

## Aurora Pendant Lights

Beam Spread (Options)

Aurora is a technologically advanced LED Pendant Light that incorporates electronic gear and a high-quality lens with wide beam spread. While commonly used as task light, the unique and state-of-the-art design of this luminaire also enhances the overall aesthetics of your store.