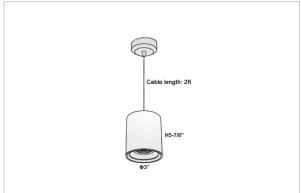

## Product Code: IK-RAuroraPL-12W-30K-BL-90C-30D

| Voltage                     | 100 - 277 V AC, 50-60 Hz                                |
|-----------------------------|---------------------------------------------------------|
| Lumen Output                | 1020lm                                                  |
| Power                       | 12W                                                     |
| ССТ                         | 3000K                                                   |
| CRI                         | >90                                                     |
| Beam Angle                  | 30°                                                     |
| Light Distribution          | Medium                                                  |
| LED Light Source            | Osram SOLERIQ S 19                                      |
| Start Time                  | Instant                                                 |
| Driver                      | Stand Alone (included)                                  |
|                             |                                                         |
| Operating Position          | No Swiveling Type                                       |
| Operating Position  Dimming | No Swiveling Type  Triac Dimming / 0-10 V Dimming       |
|                             |                                                         |
| Dimming                     | Triac Dimming / 0-10 V Dimming                          |
| Dimming Heads               | Triac Dimming / 0-10 V Dimming Single Head              |
| Dimming Heads Finish        | Triac Dimming / 0-10 V Dimming Single Head Black        |
| Dimming Heads Finish Height | Triac Dimming / 0-10 V Dimming Single Head Black 5-7/8" |