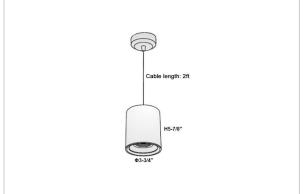

## Product Code: IK-RAuroraPL-15W-40K-BL-90C-30D

| Voltage                     | 100 - 277 V AC, 50-60 Hz                                |
|-----------------------------|---------------------------------------------------------|
| Lumen Output                | 1350lm                                                  |
| Power                       | 15W                                                     |
| ССТ                         | 4000K                                                   |
| CRI                         | >90                                                     |
| Beam Angle                  | 30°                                                     |
| Light Distribution          | Medium                                                  |
| LED Light Source            | Osram SOLERIQ S 19                                      |
| Start Time                  | Instant                                                 |
| Driver                      | Stand Alone (included)                                  |
|                             |                                                         |
| Operating Position          | No Swiveling Type                                       |
| Operating Position  Dimming | No Swiveling Type  Triac Dimming / 0-10 V Dimming       |
|                             |                                                         |
| Dimming                     | Triac Dimming / 0-10 V Dimming                          |
| Dimming Heads               | Triac Dimming / 0-10 V Dimming Single Head              |
| Dimming Heads Finish        | Triac Dimming / 0-10 V Dimming Single Head Black        |
| Dimming Heads Finish Height | Triac Dimming / 0-10 V Dimming Single Head Black 5-7/8" |