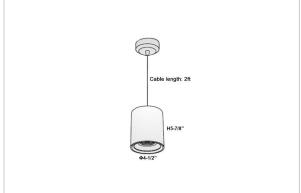

## Product Code: IK-RAuroraPL-25W-30K-BL-90C-30D

| \                           | 400 077 \/ 40 50 00    -                                |
|-----------------------------|---------------------------------------------------------|
| Voltage                     | 100 - 277 V AC, 50-60 Hz                                |
| Lumen Output                | 2125lm                                                  |
| Power                       | 25W                                                     |
| CCT                         | 3000K                                                   |
| CRI                         | >90                                                     |
| Beam Angle                  | 30°                                                     |
| Light Distribution          | Medium                                                  |
| LED Light Source            | Osram SOLERIQ S 19                                      |
| Start Time                  | Instant                                                 |
| Driver                      | Stand Alone (included)                                  |
|                             |                                                         |
| Operating Position          | No Swiveling Type                                       |
| Operating Position  Dimming | No Swiveling Type  Triac Dimming / 0-10 V Dimming       |
|                             | • ,,                                                    |
| Dimming                     | Triac Dimming / 0-10 V Dimming                          |
| Dimming Heads               | Triac Dimming / 0-10 V Dimming Single Head              |
| Dimming Heads Finish        | Triac Dimming / 0-10 V Dimming Single Head Black        |
| Dimming Heads Finish Height | Triac Dimming / 0-10 V Dimming Single Head Black 5-7/8" |