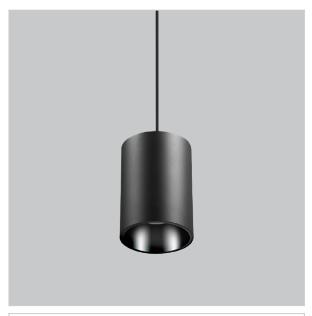

## Aurora Pendant Lights

Aurora is a technologically advanced LED Pendant Light that incorporates electronic gear and a high-quality lens with wide beam spread. While commonly used as task light, the unique and state-of-the-art design of this luminaire also enhances the overall aesthetics of your store.