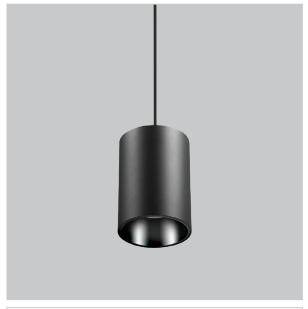

## Aurora Pendant Lights

ITEM SKU#: 662187502939

Aurora is a technologically advanced LED Pendant Light that incorporates electronic gear and a high-quality lens with wide beam spread. While commonly used as task light, the unique and state-of-the-art design of this luminaire also enhances the overall aesthetics of your store.