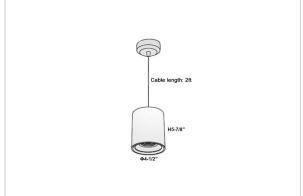

## Product Code: IK-RAuroraPL-25W-40K-BL-90C-30D

| Voltage            | 100 - 277 V AC, 50-60 Hz                                         |  |  |
|--------------------|------------------------------------------------------------------|--|--|
| Lumen Output       | 2250lm                                                           |  |  |
| Power              | 25W                                                              |  |  |
| CCT                | 4000K                                                            |  |  |
| CRI                | >90                                                              |  |  |
| Beam Angle         | 30°                                                              |  |  |
| Light Distribution | Medium                                                           |  |  |
| LED Light Source   | Osram SOLERIQ S 19                                               |  |  |
| Start Time         | Instant                                                          |  |  |
| Driver             | Stand Alone (included)                                           |  |  |
| Operating Position | No Swiveling Type                                                |  |  |
| Dimming            | Triac Dimming / 0-10 V Dimming                                   |  |  |
| Heads              | Single Head                                                      |  |  |
| Finish             | Black                                                            |  |  |
| Height             | 5-7/8"                                                           |  |  |
| Diameter           | 4-1/2"                                                           |  |  |
| Optics             | Reflective Cup Structure                                         |  |  |
| Application Area   | Guest Room, Restaurant, Meeting Room, Club, Hall, Hotel Entrance |  |  |