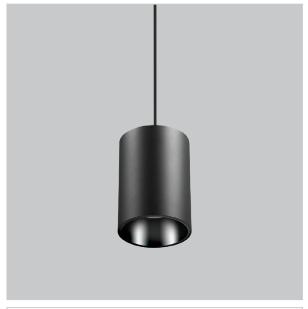

## Aurora Pendant Lights

Aurora is a technologically advanced LED Pendant Light that incorporates electronic gear and a high-quality lens with wide beam spread. While commonly used as task light, the unique and state-of-the-art design of this luminaire also enhances the overall aesthetics of