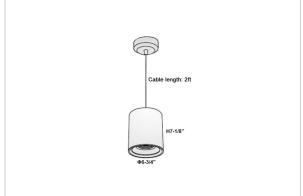

## Product Code: IK-RAuroraPL-50W-40K-BL-90C-30D

| Voltage                     | 100 - 277 V AC, 50-60 Hz                                |
|-----------------------------|---------------------------------------------------------|
| Lumen Output                | 4500lm                                                  |
| Power                       | 50W                                                     |
| CCT                         | 4000K                                                   |
| CRI                         | >90                                                     |
| Beam Angle                  | 30°                                                     |
| Light Distribution          | Medium                                                  |
| LED Light Source            | Osram SOLERIQ S 19                                      |
| Start Time                  | Instant                                                 |
| Driver                      | Stand Alone (included)                                  |
|                             |                                                         |
| Operating Position          | No Swiveling Type                                       |
| Operating Position  Dimming | No Swiveling Type  Triac Dimming / 0-10 V Dimming       |
|                             |                                                         |
| Dimming                     | Triac Dimming / 0-10 V Dimming                          |
| Dimming Heads               | Triac Dimming / 0-10 V Dimming Single Head              |
| Dimming Heads Finish        | Triac Dimming / 0-10 V Dimming Single Head Black        |
| Dimming Heads Finish Height | Triac Dimming / 0-10 V Dimming Single Head Black 7-1/8" |