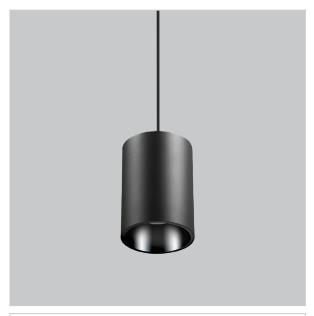

## Aurora Pendant Lights

## Product Code: IK-RAuroraPL-50W-50K-BL-90C-30D

| Voltage                     | 100 - 277 V AC, 50-60 Hz                                                  |
|-----------------------------|---------------------------------------------------------------------------|
| Lumen Output                | 4750lm                                                                    |
| Power                       | 50W                                                                       |
| CCT                         | 5000K                                                                     |
| CRI                         | >90                                                                       |
| Beam Angle                  | 30°                                                                       |
| Light Distribution          | Medium                                                                    |
| LED Light Source            | Osram SOLERIQ S 19                                                        |
| Start Time                  | Instant                                                                   |
| Driver                      | Stand Alone (included)                                                    |
|                             |                                                                           |
| Operating Position          | No Swiveling Type                                                         |
| Operating Position  Dimming |                                                                           |
| , ,                         | No Swiveling Type                                                         |
| Dimming                     | No Swiveling Type Triac Dimming / 0-10 V Dimming                          |
| Dimming Heads               | No Swiveling Type Triac Dimming / 0-10 V Dimming Single Head              |
| Dimming Heads Finish        | No Swiveling Type Triac Dimming / 0-10 V Dimming Single Head Black        |
| Dimming Heads Finish Height | No Swiveling Type Triac Dimming / 0-10 V Dimming Single Head Black 7-1/8" |