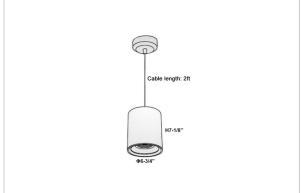

## Product Code: IK-RAuroraPL-50W-50K-BL-90C-30D

| Voltage                     | 100 - 277 V AC, 50-60 Hz                                                  |
|-----------------------------|---------------------------------------------------------------------------|
| Lumen Output                | 4750lm                                                                    |
| Power                       | 50W                                                                       |
| CCT                         | 5000K                                                                     |
| CRI                         | >90                                                                       |
| Beam Angle                  | 30°                                                                       |
| Light Distribution          | Medium                                                                    |
| LED Light Source            | Osram SOLERIQ S 19                                                        |
| Start Time                  | Instant                                                                   |
| Driver                      | Stand Alone (included)                                                    |
|                             |                                                                           |
| Operating Position          | No Swiveling Type                                                         |
| Operating Position  Dimming |                                                                           |
| , ,                         | No Swiveling Type                                                         |
| Dimming                     | No Swiveling Type Triac Dimming / 0-10 V Dimming                          |
| Dimming Heads               | No Swiveling Type Triac Dimming / 0-10 V Dimming Single Head              |
| Dimming Heads Finish        | No Swiveling Type Triac Dimming / 0-10 V Dimming Single Head Black        |
| Dimming Heads Finish Height | No Swiveling Type Triac Dimming / 0-10 V Dimming Single Head Black 7-1/8" |