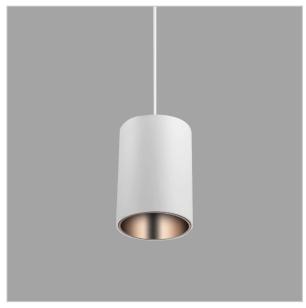

## Aurora Pendant Lights

## Product Code: IK-RAuroraPL-8W-40K-WH-90C-30D

| Voltage                     | 100 - 277 V AC, 50-60 Hz                                |
|-----------------------------|---------------------------------------------------------|
| Lumen Output                | 720lm                                                   |
| Power                       | 8W                                                      |
| CCT                         | 4000K                                                   |
| CRI                         | >90                                                     |
| Beam Angle                  | 30°                                                     |
| Light Distribution          | Medium                                                  |
| LED Light Source            | Osram SOLERIQ S 19                                      |
| Start Time                  | Instant                                                 |
| Driver                      | Stand Alone (included)                                  |
|                             |                                                         |
| Operating Position          | No Swiveling Type                                       |
| Operating Position  Dimming | No Swiveling Type  Triac Dimming / 0-10 V Dimming       |
| , ,                         | • ,,                                                    |
| Dimming                     | Triac Dimming / 0-10 V Dimming                          |
| Dimming Heads               | Triac Dimming / 0-10 V Dimming Single Head              |
| Dimming Heads Finish        | Triac Dimming / 0-10 V Dimming Single Head White        |
| Dimming Heads Finish Height | Triac Dimming / 0-10 V Dimming Single Head White 5-7/8" |

Aurora is a technologically advanced LED Pendant Light that incorporates electronic gear and a high-quality lens with wide beam spread. While commonly used as task light, the unique and state-of-the-art design of this luminaire also enhances the overall aesthetics of your store.