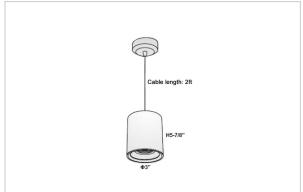

## Product Code: IK-RAuroraPL-8W-40K-WH-90C-30D

| Voltage                     | 100 - 277 V AC, 50-60 Hz                                |
|-----------------------------|---------------------------------------------------------|
| Lumen Output                | 720lm                                                   |
| Power                       | 8W                                                      |
| CCT                         | 4000K                                                   |
| CRI                         | >90                                                     |
| Beam Angle                  | 30°                                                     |
| Light Distribution          | Medium                                                  |
| LED Light Source            | Osram SOLERIQ S 19                                      |
| Start Time                  | Instant                                                 |
| Driver                      | Stand Alone (included)                                  |
|                             |                                                         |
| Operating Position          | No Swiveling Type                                       |
| Operating Position  Dimming | No Swiveling Type  Triac Dimming / 0-10 V Dimming       |
| , ,                         | • ,,                                                    |
| Dimming                     | Triac Dimming / 0-10 V Dimming                          |
| Dimming Heads               | Triac Dimming / 0-10 V Dimming Single Head              |
| Dimming Heads Finish        | Triac Dimming / 0-10 V Dimming Single Head White        |
| Dimming Heads Finish Height | Triac Dimming / 0-10 V Dimming Single Head White 5-7/8" |