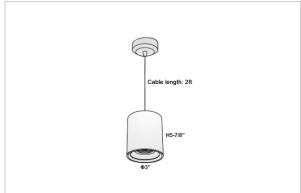

## Product Code: IK-RAuroraPL-12W-40K-WH-90C-30D

| Voltage            | 100 - 277 V AC, 50-60 Hz       |  |  |  |  |
|--------------------|--------------------------------|--|--|--|--|
| Lumen Output       | 1080lm                         |  |  |  |  |
| Power              | 12W                            |  |  |  |  |
| CCT                | 4000K                          |  |  |  |  |
| CRI                | >90                            |  |  |  |  |
| Beam Angle         | 30°                            |  |  |  |  |
| Light Distribution | Medium                         |  |  |  |  |
| LED Light Source   | Osram SOLERIQ S 19             |  |  |  |  |
| Start Time         | Instant                        |  |  |  |  |
| Driver             | Stand Alone (included)         |  |  |  |  |
| Operating Position | No Swiveling Type              |  |  |  |  |
| Dimming            | Triac Dimming / 0-10 V Dimming |  |  |  |  |
| Heads              | Single Head                    |  |  |  |  |
| Finish             | White                          |  |  |  |  |
| Height             | 5-7/8"                         |  |  |  |  |
|                    |                                |  |  |  |  |
| Diameter           | 3"                             |  |  |  |  |
| Diameter Optics    | Reflective Cup Structure       |  |  |  |  |