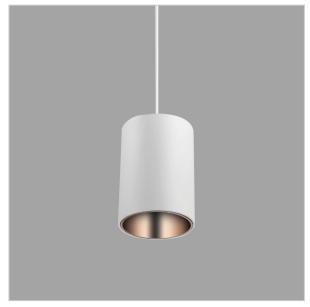

## Aurora Pendant Lights

## Product Code: IK-RAuroraPL-12W-40K-WH-90C-30D

| Voltage            | 100 - 277 V AC, 50-60 Hz       |  |  |  |  |
|--------------------|--------------------------------|--|--|--|--|
| Lumen Output       | 1080lm                         |  |  |  |  |
| Power              | 12W                            |  |  |  |  |
| CCT                | 4000K                          |  |  |  |  |
| CRI                | >90                            |  |  |  |  |
| Beam Angle         | 30°                            |  |  |  |  |
| Light Distribution | Medium                         |  |  |  |  |
| LED Light Source   | Osram SOLERIQ S 19             |  |  |  |  |
| Start Time         | Instant                        |  |  |  |  |
| Driver             | Stand Alone (included)         |  |  |  |  |
| Operating Position | No Swiveling Type              |  |  |  |  |
| Dimming            | Triac Dimming / 0-10 V Dimming |  |  |  |  |
| Heads              | Single Head                    |  |  |  |  |
| Finish             | White                          |  |  |  |  |
| Height             | 5-7/8"                         |  |  |  |  |
|                    |                                |  |  |  |  |
| Diameter           | 3"                             |  |  |  |  |
| Diameter Optics    | Reflective Cup Structure       |  |  |  |  |

Aurora is a technologically advanced LED Pendant Light that incorporates electronic gear and a high-quality lens with wide beam spread. While commonly used as task light, the unique and state-of-the-art design of this luminaire also enhances the overall aesthetics of your store.