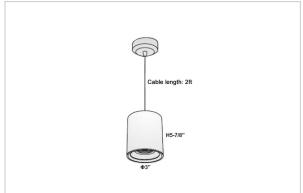

## Product Code: IK-RAuroraPL-12W-50K-WH-90C-30D

| Voltage                     | 100 - 277 V AC, 50-60 Hz                                |
|-----------------------------|---------------------------------------------------------|
| Lumen Output                | 1140lm                                                  |
| Power                       | 12W                                                     |
| CCT                         | 5000K                                                   |
| CRI                         | >90                                                     |
| Beam Angle                  | 30°                                                     |
| Light Distribution          | Medium                                                  |
| LED Light Source            | Osram SOLERIQ S 19                                      |
| Start Time                  | Instant                                                 |
| Driver                      | Stand Alone (included)                                  |
|                             |                                                         |
| Operating Position          | No Swiveling Type                                       |
| Operating Position  Dimming | No Swiveling Type Triac Dimming / 0-10 V Dimming        |
|                             | •                                                       |
| Dimming                     | Triac Dimming / 0-10 V Dimming                          |
| Dimming Heads               | Triac Dimming / 0-10 V Dimming Single Head              |
| Dimming Heads Finish        | Triac Dimming / 0-10 V Dimming Single Head White        |
| Dimming Heads Finish Height | Triac Dimming / 0-10 V Dimming Single Head White 5-7/8" |