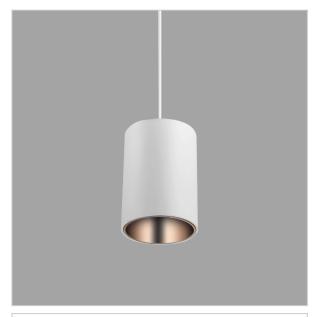

## Aurora Pendant Lights

## Product Code: IK-RAuroraPL-15W-30K-WH-90C-30D

| Voltage            | 100 - 277 V AC, 50-60 Hz       |
|--------------------|--------------------------------|
| Lumen Output       | 1275lm                         |
| Power              | 15W                            |
| CCT                | 3000K                          |
| CRI                | >90                            |
| Beam Angle         | 30°                            |
| Light Distribution | Medium                         |
| LED Light Source   | Osram SOLERIQ S 19             |
| Start Time         | Instant                        |
| Driver             | Stand Alone (included)         |
| Operating Position | No Swiveling Type              |
| Dimming            | Triac Dimming / 0-10 V Dimming |
| Heads              | Single Head                    |
| Finish             | White                          |
|                    |                                |
| Height             | 5-7/8"                         |
| Height Diameter    | 5-7/8"<br>3-3/4"               |
| •                  |                                |

Aurora is a technologically advanced LED Pendant Light that incorporates electronic gear and a high-quality lens with wide beam spread. While commonly used as task light, the unique and state-of-the-art design of this luminaire also enhances the overall aesthetics of your store.