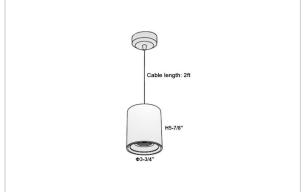

## Product Code: IK-RAuroraPL-15W-30K-WH-90C-30D

| Voltage            | 100 - 277 V AC, 50-60 Hz       |
|--------------------|--------------------------------|
| Lumen Output       | 1275lm                         |
| Power              | 15W                            |
| CCT                | 3000K                          |
| CRI                | >90                            |
| Beam Angle         | 30°                            |
| Light Distribution | Medium                         |
| LED Light Source   | Osram SOLERIQ S 19             |
| Start Time         | Instant                        |
| Driver             | Stand Alone (included)         |
| Operating Position | No Swiveling Type              |
| Dimming            | Triac Dimming / 0-10 V Dimming |
| Heads              | Single Head                    |
| Finish             | White                          |
|                    |                                |
| Height             | 5-7/8"                         |
| Height Diameter    | 5-7/8"<br>3-3/4"               |
| •                  |                                |