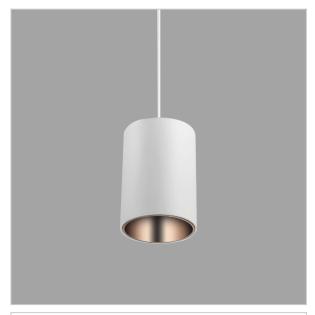

## Aurora Pendant Lights

Aurora is a technologically advanced LED Pendant Light that incorporates electronic gear and a high-quality lens with wide beam spread. While commonly used as task light, the unique and state-of-the-art design of this luminaire also enhances the overall aesthetics of your store.

## Product Code: IK-RAuroraPL-20W-30K-WH-90C-30D

| Voltage            | 100 - 277 V AC, 50-60 Hz                                         |
|--------------------|------------------------------------------------------------------|
| Lumen Output       | 1700lm                                                           |
| Power              | 20W                                                              |
| CCT                | 3000K                                                            |
| CRI                | >90                                                              |
| Beam Angle         | 30°                                                              |
| Light Distribution | Medium                                                           |
| LED Light Source   | Osram SOLERIQ S 19                                               |
| Start Time         | Instant                                                          |
| Driver             | Stand Alone (included)                                           |
| Operating Position | No Swiveling Type                                                |
| Dimming            | Triac Dimming / 0-10 V Dimming                                   |
| Heads              | Single Head                                                      |
| Finish             | White                                                            |
| Height             | 5-7/8"                                                           |
| Diameter           | 4-1/2"                                                           |
| Optics             | Reflective Cup Structure                                         |
| Application Area   | Guest Room, Restaurant, Meeting Room, Club, Hall, Hotel Entrance |