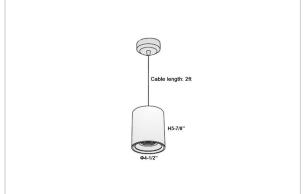

## Product Code: IK-RAuroraPL-20W-30K-WH-90C-30D

| Voltage            | 100 - 277 V AC, 50-60 Hz                                         |
|--------------------|------------------------------------------------------------------|
| Lumen Output       | 1700lm                                                           |
| Power              | 20W                                                              |
| CCT                | 3000K                                                            |
| CRI                | >90                                                              |
| Beam Angle         | 30°                                                              |
| Light Distribution | Medium                                                           |
| LED Light Source   | Osram SOLERIQ S 19                                               |
| Start Time         | Instant                                                          |
| Driver             | Stand Alone (included)                                           |
| Operating Position | No Swiveling Type                                                |
| Dimming            | Triac Dimming / 0-10 V Dimming                                   |
| Heads              | Single Head                                                      |
| Finish             | White                                                            |
| Height             | 5-7/8"                                                           |
| Diameter           | 4-1/2"                                                           |
| Optics             | Reflective Cup Structure                                         |
| Application Area   | Guest Room, Restaurant, Meeting Room, Club, Hall, Hotel Entrance |