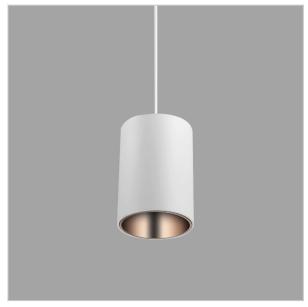

## Aurora Pendant Lights

## Product Code: IK-RAuroraPL-20W-50K-WH-90C-30D

| Voltage            | 100 - 277 V AC, 50-60 Hz       |  |  |  |  |  |  |
|--------------------|--------------------------------|--|--|--|--|--|--|
| Lumen Output       | 1900lm                         |  |  |  |  |  |  |
| Power              | 20W                            |  |  |  |  |  |  |
| CCT                | 5000K                          |  |  |  |  |  |  |
| CRI                | >90                            |  |  |  |  |  |  |
| Beam Angle         | 30°                            |  |  |  |  |  |  |
| Light Distribution | Medium                         |  |  |  |  |  |  |
| LED Light Source   | Osram SOLERIQ S 19             |  |  |  |  |  |  |
| Start Time         | Instant                        |  |  |  |  |  |  |
| Driver             | Stand Alone (included)         |  |  |  |  |  |  |
| Operating Position | No Swiveling Type              |  |  |  |  |  |  |
| Dimming            | Triac Dimming / 0-10 V Dimming |  |  |  |  |  |  |
| Heads              | Single Head                    |  |  |  |  |  |  |
| Finish             | White                          |  |  |  |  |  |  |
| Height             | 5-7/8"                         |  |  |  |  |  |  |
| Diameter           | 4-1/2"                         |  |  |  |  |  |  |
|                    |                                |  |  |  |  |  |  |
| Optics             | Reflective Cup Structure       |  |  |  |  |  |  |

Aurora is a technologically advanced LED Pendant Light that incorporates electronic gear and a high-quality lens with wide beam spread. While commonly used as task light, the unique and state-of-the-art design of this luminaire also enhances the overall aesthetics of your store.