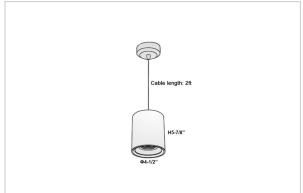

## Product Code: IK-RAuroraPL-20W-50K-WH-90C-30D

| Voltage            | 100 - 277 V AC, 50-60 Hz       |  |  |  |  |  |  |
|--------------------|--------------------------------|--|--|--|--|--|--|
| Lumen Output       | 1900lm                         |  |  |  |  |  |  |
| Power              | 20W                            |  |  |  |  |  |  |
| CCT                | 5000K                          |  |  |  |  |  |  |
| CRI                | >90                            |  |  |  |  |  |  |
| Beam Angle         | 30°                            |  |  |  |  |  |  |
| Light Distribution | Medium                         |  |  |  |  |  |  |
| LED Light Source   | Osram SOLERIQ S 19             |  |  |  |  |  |  |
| Start Time         | Instant                        |  |  |  |  |  |  |
| Driver             | Stand Alone (included)         |  |  |  |  |  |  |
| Operating Position | No Swiveling Type              |  |  |  |  |  |  |
| Dimming            | Triac Dimming / 0-10 V Dimming |  |  |  |  |  |  |
| Heads              | Single Head                    |  |  |  |  |  |  |
| Finish             | White                          |  |  |  |  |  |  |
| Height             | 5-7/8"                         |  |  |  |  |  |  |
| Diameter           | 4-1/2"                         |  |  |  |  |  |  |
|                    |                                |  |  |  |  |  |  |
| Optics             | Reflective Cup Structure       |  |  |  |  |  |  |