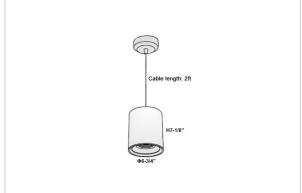

## Product Code: IK-RAuroraPL-50W-40K-WH-90C-30D

| Voltage                     | 100 - 277 V AC, 50-60 Hz                                                      |
|-----------------------------|-------------------------------------------------------------------------------|
| Lumen Output                | 4500lm                                                                        |
| Power                       | 50W                                                                           |
| ССТ                         | 4000K                                                                         |
| CRI                         | >90                                                                           |
| Beam Angle                  | 30°                                                                           |
| Light Distribution          | Medium                                                                        |
| LED Light Source            | Osram SOLERIQ S 19                                                            |
| Start Time                  | Instant                                                                       |
| Driver                      | Stand Alone (included)                                                        |
|                             |                                                                               |
| Operating Position          | No Swiveling Type                                                             |
| Operating Position  Dimming | , ,                                                                           |
|                             | No Swiveling Type                                                             |
| Dimming                     | No Swiveling Type Triac Dimming / 0-10 V Dimming                              |
| Dimming Heads               | No Swiveling Type  Triac Dimming / 0-10 V Dimming  Single Head                |
| Dimming Heads Finish        | No Swiveling Type Triac Dimming / 0-10 V Dimming Single Head White            |
| Dimming Heads Finish Height | No Swiveling Type  Triac Dimming / 0-10 V Dimming  Single Head  White  7-1/8" |