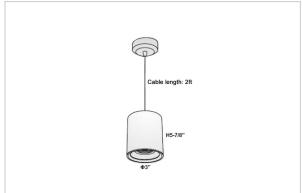

## Product Code: IK-RAuroraPL-55W-40K-WH-90C-30D

| Voltage            | 100 - 277 V AC, 50-60 Hz       |
|--------------------|--------------------------------|
| Lumen Output       | 4950lm                         |
| Power              | 55W                            |
| CCT                | 4000K                          |
| CRI                | >90                            |
| Beam Angle         | 30°                            |
| Light Distribution | Medium                         |
| LED Light Source   | Osram SOLERIQ S 19             |
| Start Time         | Instant                        |
| Driver             | Stand Alone (included)         |
| Operating Position | No Swiveling Type              |
| Dimming            | Triac Dimming / 0-10 V Dimming |
| Heads              | Single Head                    |
| Finish             | White                          |
| FILIISH            | wine                           |
| Height             | 7-1/8"                         |
|                    | ·······                        |
| Height             | 7-1/8"                         |