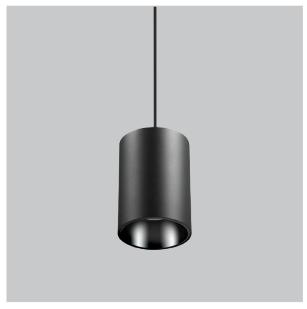

## Aurora Pendant Lights

Beam Spread (Options)

Aurora is a technologically advanced LED Pendant Light that incorporates electronic gear and a high-quality lens with wide beam spread. While commonly used as task light, the unique and state-of-the-art design of this luminaire also enhances the overall aesthetics of your store.