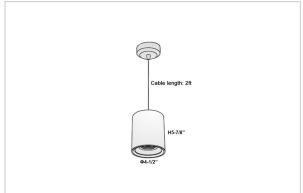

## Product Code: IK-RAuroraPL-25W-27K-BL-90C-45D

| Voltage                                        | 100 - 277 V AC, 50-60 Hz                                                      |
|------------------------------------------------|-------------------------------------------------------------------------------|
| Lumen Output                                   | 2000lm                                                                        |
| Power                                          | 25W                                                                           |
| CCT                                            | 2700K                                                                         |
| CRI                                            | >90                                                                           |
| Beam Angle                                     | 45°                                                                           |
| Light Distribution                             | Flood                                                                         |
| LED Light Source                               | Osram SOLERIQ S 19                                                            |
| Start Time                                     | Instant                                                                       |
| Driver                                         | Stand Alone (included)                                                        |
|                                                |                                                                               |
| Operating Position                             | No Swiveling Type                                                             |
|                                                |                                                                               |
| Operating Position                             | No Swiveling Type                                                             |
| Operating Position  Dimming                    | No Swiveling Type Triac Dimming / 0-10 V Dimming                              |
| Operating Position Dimming Heads               | No Swiveling Type Triac Dimming / 0-10 V Dimming Single Head                  |
| Operating Position Dimming Heads Finish        | No Swiveling Type Triac Dimming / 0-10 V Dimming Single Head Black            |
| Operating Position Dimming Heads Finish Height | No Swiveling Type  Triac Dimming / 0-10 V Dimming  Single Head  Black  5-7/8" |