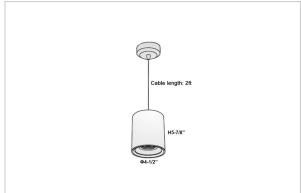

## Product Code: IK-RAuroraPL-25W-40K-BL-90C-45D

| Voltage                                        | 100 - 277 V AC, 50-60 Hz                                                  |
|------------------------------------------------|---------------------------------------------------------------------------|
| Lumen Output                                   | 2250lm                                                                    |
| Power                                          | 25W                                                                       |
| ССТ                                            | 4000K                                                                     |
| CRI                                            | >90                                                                       |
| Beam Angle                                     | 45°                                                                       |
| Light Distribution                             | Flood                                                                     |
| LED Light Source                               | Osram SOLERIQ S 19                                                        |
| Start Time                                     | Instant                                                                   |
| Driver                                         | Stand Alone (included)                                                    |
| Dilvei                                         |                                                                           |
| Operating Position                             | No Swiveling Type                                                         |
|                                                | , ,                                                                       |
| Operating Position                             | No Swiveling Type                                                         |
| Operating Position  Dimming                    | No Swiveling Type Triac Dimming / 0-10 V Dimming                          |
| Operating Position Dimming Heads               | No Swiveling Type Triac Dimming / 0-10 V Dimming Single Head              |
| Operating Position Dimming Heads Finish        | No Swiveling Type Triac Dimming / 0-10 V Dimming Single Head Black        |
| Operating Position Dimming Heads Finish Height | No Swiveling Type Triac Dimming / 0-10 V Dimming Single Head Black 5-7/8" |