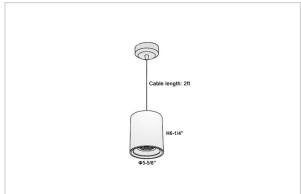

## Product Code: IK-RAuroraPL-30W-50K-BL-90C-45D

| Voltage                                        | 100 - 277 V AC, 50-60 Hz                                                  |
|------------------------------------------------|---------------------------------------------------------------------------|
| Lumen Output                                   | 2850lm                                                                    |
| Power                                          | 30W                                                                       |
| CCT                                            | 5000K                                                                     |
| CRI                                            | >90                                                                       |
| Beam Angle                                     | 45°                                                                       |
| Light Distribution                             | Flood                                                                     |
| LED Light Source                               | Osram SOLERIQ S 19                                                        |
| Start Time                                     | Instant                                                                   |
| ъ.                                             | Oten d Alama (forely de d)                                                |
| Driver                                         | Stand Alone (included)                                                    |
| Operating Position                             | No Swiveling Type                                                         |
|                                                |                                                                           |
| Operating Position                             | No Swiveling Type                                                         |
| Operating Position  Dimming                    | No Swiveling Type Triac Dimming / 0-10 V Dimming                          |
| Operating Position Dimming Heads               | No Swiveling Type Triac Dimming / 0-10 V Dimming Single Head              |
| Operating Position Dimming Heads Finish        | No Swiveling Type Triac Dimming / 0-10 V Dimming Single Head Black        |
| Operating Position Dimming Heads Finish Height | No Swiveling Type Triac Dimming / 0-10 V Dimming Single Head Black 6-1/4" |