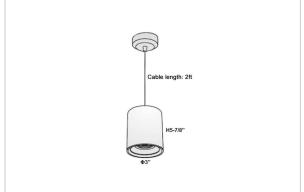

## Product Code: IK-RAuroraPL-12W-40K-WH-90C-45D

| Voltage                                        | 100 - 277 V AC, 50-60 Hz                                                      |
|------------------------------------------------|-------------------------------------------------------------------------------|
| Lumen Output                                   | 1080lm                                                                        |
| Power                                          | 12W                                                                           |
| CCT                                            | 4000K                                                                         |
| CRI                                            | >90                                                                           |
| Beam Angle                                     | 45°                                                                           |
| Light Distribution                             | Flood                                                                         |
| LED Light Source                               | Osram SOLERIQ S 19                                                            |
| Start Time                                     | Instant                                                                       |
|                                                |                                                                               |
| Driver                                         | Stand Alone (included)                                                        |
| Operating Position                             | No Swiveling Type                                                             |
|                                                | , ,                                                                           |
| Operating Position                             | No Swiveling Type                                                             |
| Operating Position  Dimming                    | No Swiveling Type Triac Dimming / 0-10 V Dimming                              |
| Operating Position Dimming Heads               | No Swiveling Type  Triac Dimming / 0-10 V Dimming  Single Head                |
| Operating Position Dimming Heads Finish        | No Swiveling Type Triac Dimming / 0-10 V Dimming Single Head White            |
| Operating Position Dimming Heads Finish Height | No Swiveling Type  Triac Dimming / 0-10 V Dimming  Single Head  White  5-7/8" |