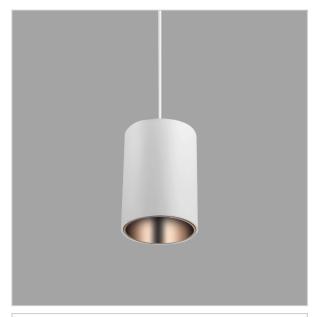

## Aurora Pendant Lights

## Product Code: IK-RAuroraPL-12W-40K-WH-90C-45D

| Voltage                                        | 100 - 277 V AC, 50-60 Hz                                                      |
|------------------------------------------------|-------------------------------------------------------------------------------|
| Lumen Output                                   | 1080lm                                                                        |
| Power                                          | 12W                                                                           |
| CCT                                            | 4000K                                                                         |
| CRI                                            | >90                                                                           |
| Beam Angle                                     | 45°                                                                           |
| Light Distribution                             | Flood                                                                         |
| LED Light Source                               | Osram SOLERIQ S 19                                                            |
| Start Time                                     | Instant                                                                       |
|                                                |                                                                               |
| Driver                                         | Stand Alone (included)                                                        |
| Operating Position                             | No Swiveling Type                                                             |
|                                                | , ,                                                                           |
| Operating Position                             | No Swiveling Type                                                             |
| Operating Position  Dimming                    | No Swiveling Type Triac Dimming / 0-10 V Dimming                              |
| Operating Position Dimming Heads               | No Swiveling Type  Triac Dimming / 0-10 V Dimming  Single Head                |
| Operating Position Dimming Heads Finish        | No Swiveling Type Triac Dimming / 0-10 V Dimming Single Head White            |
| Operating Position Dimming Heads Finish Height | No Swiveling Type  Triac Dimming / 0-10 V Dimming  Single Head  White  5-7/8" |

Aurora is a technologically advanced LED Pendant Light that incorporates electronic gear and a high-quality lens with wide beam spread. While commonly used as task light, the unique and state-of-the-art design of this luminaire also enhances the overall aesthetics of your store.