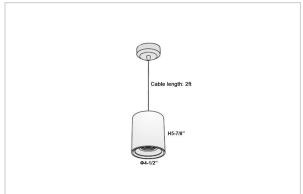

## Product Code: IK-RAuroraPL-20W-50K-WH-90C-45D

| Voltage                     | 100 - 277 V AC, 50-60 Hz                                |
|-----------------------------|---------------------------------------------------------|
| Lumen Output                | 1900lm                                                  |
| Power                       | 20W                                                     |
| CCT                         | 5000K                                                   |
| CRI                         | >90                                                     |
| Beam Angle                  | 45°                                                     |
| Light Distribution          | Flood                                                   |
| LED Light Source            | Osram SOLERIQ S 19                                      |
| Start Time                  | Instant                                                 |
| Driver                      | Stand Alone (included)                                  |
|                             |                                                         |
| Operating Position          | No Swiveling Type                                       |
| Operating Position  Dimming | No Swiveling Type  Triac Dimming / 0-10 V Dimming       |
|                             |                                                         |
| Dimming                     | Triac Dimming / 0-10 V Dimming                          |
| Dimming Heads               | Triac Dimming / 0-10 V Dimming Single Head              |
| Dimming Heads Finish        | Triac Dimming / 0-10 V Dimming Single Head White        |
| Dimming Heads Finish Height | Triac Dimming / 0-10 V Dimming Single Head White 5-7/8" |