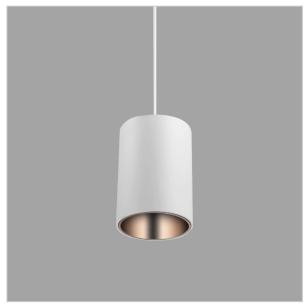

## Aurora Pendant Lights

## Product Code: IK-RAuroraPL-25W-27K-WH-90C-45D

| Voltage                                        | 100 - 277 V AC, 50-60 Hz                                                      |
|------------------------------------------------|-------------------------------------------------------------------------------|
| Lumen Output                                   | 2000lm                                                                        |
| Power                                          | 25W                                                                           |
| CCT                                            | 2700K                                                                         |
| CRI                                            | >90                                                                           |
| Beam Angle                                     | 45°                                                                           |
| Light Distribution                             | Flood                                                                         |
| LED Light Source                               | Osram SOLERIQ S 19                                                            |
| Start Time                                     | Instant                                                                       |
| Datasas                                        | Otan d. Alama (Small and al)                                                  |
| Driver                                         | Stand Alone (included)                                                        |
| Operating Position                             | No Swiveling Type                                                             |
|                                                | , ,                                                                           |
| Operating Position                             | No Swiveling Type                                                             |
| Operating Position  Dimming                    | No Swiveling Type Triac Dimming / 0-10 V Dimming                              |
| Operating Position Dimming Heads               | No Swiveling Type  Triac Dimming / 0-10 V Dimming  Single Head                |
| Operating Position Dimming Heads Finish        | No Swiveling Type Triac Dimming / 0-10 V Dimming Single Head White            |
| Operating Position Dimming Heads Finish Height | No Swiveling Type  Triac Dimming / 0-10 V Dimming  Single Head  White  5-7/8" |

Aurora is a technologically advanced LED Pendant Light that incorporates electronic gear and a high-quality lens with wide beam spread. While commonly used as task light, the unique and state-of-the-art design of this luminaire also enhances the overall aesthetics of your store.