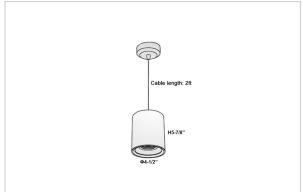

## Product Code: IK-RAuroraPL-25W-27K-WH-90C-45D

| Voltage                                        | 100 - 277 V AC, 50-60 Hz                                                      |
|------------------------------------------------|-------------------------------------------------------------------------------|
| Lumen Output                                   | 2000lm                                                                        |
| Power                                          | 25W                                                                           |
| CCT                                            | 2700K                                                                         |
| CRI                                            | >90                                                                           |
| Beam Angle                                     | 45°                                                                           |
| Light Distribution                             | Flood                                                                         |
| LED Light Source                               | Osram SOLERIQ S 19                                                            |
| Start Time                                     | Instant                                                                       |
| Datasas                                        | Otan d. Alama (Small and al)                                                  |
| Driver                                         | Stand Alone (included)                                                        |
| Operating Position                             | No Swiveling Type                                                             |
|                                                | , ,                                                                           |
| Operating Position                             | No Swiveling Type                                                             |
| Operating Position  Dimming                    | No Swiveling Type Triac Dimming / 0-10 V Dimming                              |
| Operating Position Dimming Heads               | No Swiveling Type  Triac Dimming / 0-10 V Dimming  Single Head                |
| Operating Position Dimming Heads Finish        | No Swiveling Type Triac Dimming / 0-10 V Dimming Single Head White            |
| Operating Position Dimming Heads Finish Height | No Swiveling Type  Triac Dimming / 0-10 V Dimming  Single Head  White  5-7/8" |