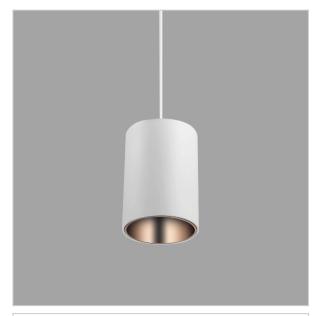

## Aurora Pendant Lights

ITEM SKU#: 662187504070

Aurora is a technologically advanced LED Pendant Light that incorporates electronic gear and a high-quality lens with wide beam spread. While commonly used as task light, the unique and state-of-the-art design of this luminaire also enhances the overall aesthetics of your store.