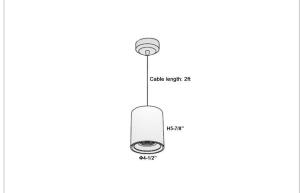

## Product Code: IK-RAuroraPL-25W-40K-WH-90C-45D

| Voltage            | 100 - 277 V AC, 50-60 Hz       |
|--------------------|--------------------------------|
| Lumen Output       | 2250lm                         |
| Power              | 25W                            |
| CCT                | 4000K                          |
| CRI                | >90                            |
| Beam Angle         | 45°                            |
| Light Distribution | Flood                          |
| LED Light Source   | Osram SOLERIQ S 19             |
| Start Time         | Instant                        |
| Driver             | Stand Alone (included)         |
| Operating Position | No Swiveling Type              |
| Dimming            | Triac Dimming / 0-10 V Dimming |
| Heads              | Single Head                    |
| Finish             | White                          |
| Height             | 5-7/8"                         |
| Diameter           | 4-1/2"                         |
| Optics             | Reflective Cup Structure       |
|                    |                                |