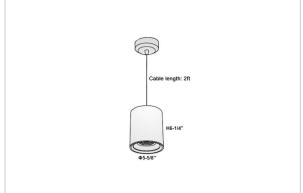

## Product Code: IK-RAuroraPL-30W-40K-WH-90C-45D

| Voltage            | 100 - 277 V AC, 50-60 Hz                                         |
|--------------------|------------------------------------------------------------------|
| Lumen Output       | 2700lm                                                           |
| Power              | 30W                                                              |
| CCT                | 4000K                                                            |
| CRI                | >90                                                              |
| Beam Angle         | 45°                                                              |
| Light Distribution | Flood                                                            |
| LED Light Source   | Osram SOLERIQ S 19                                               |
| Start Time         | Instant                                                          |
| Driver             | Stand Alone (included)                                           |
| Operating Position | No Swiveling Type                                                |
| Dimming            | Triac Dimming / 0-10 V Dimming                                   |
| Heads              | Single Head                                                      |
| Finish             | White                                                            |
| Height             | 6-1/4"                                                           |
| Diameter           | 5-5/8"                                                           |
| Optics             | Reflective Cup Structure                                         |
| Application Area   | Guest Room, Restaurant, Meeting Room, Club, Hall, Hotel Entrance |