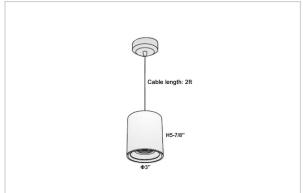

## Product Code: IK-RAuroraPL-55W-30K-WH-90C-45D

| Voltage                                        | 100 - 277 V AC, 50-60 Hz                                                      |
|------------------------------------------------|-------------------------------------------------------------------------------|
| Lumen Output                                   | 4675lm                                                                        |
| Power                                          | 55W                                                                           |
| ССТ                                            | 3000K                                                                         |
| CRI                                            | >90                                                                           |
| Beam Angle                                     | 45°                                                                           |
| Light Distribution                             | Flood                                                                         |
| LED Light Source                               | Osram SOLERIQ S 19                                                            |
| Start Time                                     | Instant                                                                       |
| Dairea                                         | Chand Alana (included)                                                        |
| Driver                                         | Stand Alone (included)                                                        |
| Operating Position                             | No Swiveling Type                                                             |
|                                                | , ,                                                                           |
| Operating Position                             | No Swiveling Type                                                             |
| Operating Position  Dimming                    | No Swiveling Type Triac Dimming / 0-10 V Dimming                              |
| Operating Position Dimming Heads               | No Swiveling Type Triac Dimming / 0-10 V Dimming Single Head                  |
| Operating Position Dimming Heads Finish        | No Swiveling Type Triac Dimming / 0-10 V Dimming Single Head White            |
| Operating Position Dimming Heads Finish Height | No Swiveling Type  Triac Dimming / 0-10 V Dimming  Single Head  White  7-1/8" |