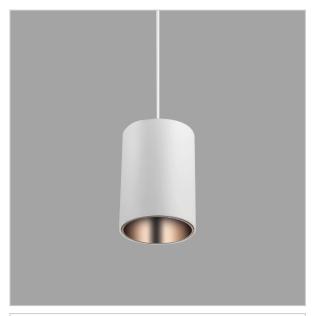

## Aurora Pendant Lights

## Product Code: IK-RAuroraPL-55W-40K-WH-90C-45D

| Voltage            | 100 - 277 V AC, 50-60 Hz       |  |  |  |  |  |  |
|--------------------|--------------------------------|--|--|--|--|--|--|
| Lumen Output       | 4950lm                         |  |  |  |  |  |  |
| Power              | 55W                            |  |  |  |  |  |  |
| CCT                | 4000K                          |  |  |  |  |  |  |
| CRI                | >90                            |  |  |  |  |  |  |
| Beam Angle         | 45°                            |  |  |  |  |  |  |
| Light Distribution | Flood                          |  |  |  |  |  |  |
| LED Light Source   | Osram SOLERIQ S 19             |  |  |  |  |  |  |
| Start Time         | Instant                        |  |  |  |  |  |  |
| Driver             | Stand Alone (included)         |  |  |  |  |  |  |
| Operating Position | No Swiveling Type              |  |  |  |  |  |  |
| Dimming            | Triac Dimming / 0-10 V Dimming |  |  |  |  |  |  |
| Heads              | Single Head                    |  |  |  |  |  |  |
| Finish             | White                          |  |  |  |  |  |  |
|                    |                                |  |  |  |  |  |  |
| Height             | 7-1/8"                         |  |  |  |  |  |  |
| Height<br>Diameter | 7-1/8"<br>6-3/4"               |  |  |  |  |  |  |
| •                  |                                |  |  |  |  |  |  |

Aurora is a technologically advanced LED Pendant Light that incorporates electronic gear and a high-quality lens with wide beam spread. While commonly used as task light, the unique and state-of-the-art design of this luminaire also enhances the overall aesthetics of your store.