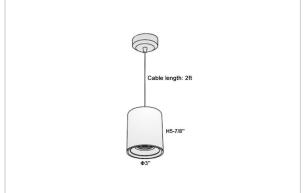

## Product Code: IK-RAuroraPL-55W-40K-WH-90C-45D

| Voltage            | 100 - 277 V AC, 50-60 Hz       |  |  |  |  |  |  |
|--------------------|--------------------------------|--|--|--|--|--|--|
| Lumen Output       | 4950lm                         |  |  |  |  |  |  |
| Power              | 55W                            |  |  |  |  |  |  |
| CCT                | 4000K                          |  |  |  |  |  |  |
| CRI                | >90                            |  |  |  |  |  |  |
| Beam Angle         | 45°                            |  |  |  |  |  |  |
| Light Distribution | Flood                          |  |  |  |  |  |  |
| LED Light Source   | Osram SOLERIQ S 19             |  |  |  |  |  |  |
| Start Time         | Instant                        |  |  |  |  |  |  |
| Driver             | Stand Alone (included)         |  |  |  |  |  |  |
| Operating Position | No Swiveling Type              |  |  |  |  |  |  |
| Dimming            | Triac Dimming / 0-10 V Dimming |  |  |  |  |  |  |
| Heads              | Single Head                    |  |  |  |  |  |  |
| Finish             | White                          |  |  |  |  |  |  |
|                    |                                |  |  |  |  |  |  |
| Height             | 7-1/8"                         |  |  |  |  |  |  |
| Height<br>Diameter | 7-1/8"<br>6-3/4"               |  |  |  |  |  |  |
| •                  |                                |  |  |  |  |  |  |