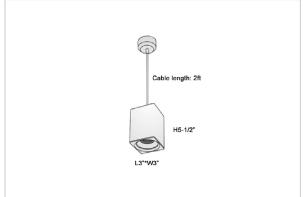

## Product Code: IK-REosPL-8W-50K-BL-90C-15D

| Voltage            | 100 - 277 V AC, 50-60 Hz                                         |  |  |  |  |
|--------------------|------------------------------------------------------------------|--|--|--|--|
| Lumen Output       | 760lm                                                            |  |  |  |  |
| Power              | 8W                                                               |  |  |  |  |
| CCT                | 5000K                                                            |  |  |  |  |
| CRI                | >90                                                              |  |  |  |  |
| Beam Angle         | 15°                                                              |  |  |  |  |
| Light Distribution | Spot                                                             |  |  |  |  |
| LED Light Source   | Osram SOLERIQ S 19                                               |  |  |  |  |
| Start Time         | Instant                                                          |  |  |  |  |
| Driver             | Stand Alone (included)                                           |  |  |  |  |
| Operating Position | No Swiveling Type                                                |  |  |  |  |
| Dimming            | Triac Dimming / 0-10 V Dimming                                   |  |  |  |  |
| Heads              | Single Head                                                      |  |  |  |  |
| Finish             | Black                                                            |  |  |  |  |
| Length             | 3"                                                               |  |  |  |  |
| Height             | 5-1/2"                                                           |  |  |  |  |
| Optics             | Reflective Cup Structure                                         |  |  |  |  |
| Width (W)          | 3"                                                               |  |  |  |  |
| Application Area   | Guest Room, Restaurant, Meeting Room, Club, Hall, Hotel Entrance |  |  |  |  |