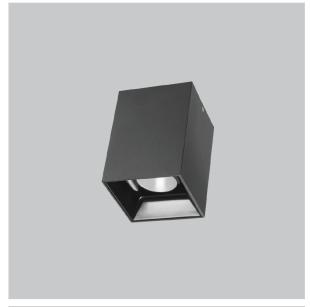

## **EOS Pendant Lights**

ITEM SKU#: 662187504292

## Product Code: IK-REosPL-8W-50K-BL-90C-15D

| Voltage            | 100 - 277 V AC, 50-60 Hz                                         |  |  |  |  |
|--------------------|------------------------------------------------------------------|--|--|--|--|
| Lumen Output       | 760lm                                                            |  |  |  |  |
| Power              | 8W                                                               |  |  |  |  |
| CCT                | 5000K                                                            |  |  |  |  |
| CRI                | >90                                                              |  |  |  |  |
| Beam Angle         | 15°                                                              |  |  |  |  |
| Light Distribution | Spot                                                             |  |  |  |  |
| LED Light Source   | Osram SOLERIQ S 19                                               |  |  |  |  |
| Start Time         | Instant                                                          |  |  |  |  |
| Driver             | Stand Alone (included)                                           |  |  |  |  |
| Operating Position | No Swiveling Type                                                |  |  |  |  |
| Dimming            | Triac Dimming / 0-10 V Dimming                                   |  |  |  |  |
| Heads              | Single Head                                                      |  |  |  |  |
| Finish             | Black                                                            |  |  |  |  |
| Length             | 3"                                                               |  |  |  |  |
| Height             | 5-1/2"                                                           |  |  |  |  |
| Optics             | Reflective Cup Structure                                         |  |  |  |  |
| Width (W)          | 3"                                                               |  |  |  |  |
| Application Area   | Guest Room, Restaurant, Meeting Room, Club, Hall, Hotel Entrance |  |  |  |  |

Eos is a technologically advanced LED Pendant Light that incorporates electronic gear and a high-quality lens with wide beam spread. While commonly used as task light, the unique and state-of-the-art design of this luminaire also enhances the overall aesthetics of your store.