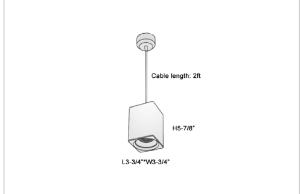

## Product Code: IK-REosPL-20W-50K-BL-90C-15D

| Voltage            | 100 - 277 V AC, 50-60 Hz                                         |
|--------------------|------------------------------------------------------------------|
| Lumen Output       | 1900lm                                                           |
| Power              | 20W                                                              |
| CCT                | 5000K                                                            |
| CRI                | >90                                                              |
| Beam Angle         | 15°                                                              |
| Light Distribution | Spot                                                             |
| LED Light Source   | Osram SOLERIQ S 19                                               |
| Start Time         | Instant                                                          |
| Driver             | Stand Alone (included)                                           |
| Operating Position | No Swiveling Type                                                |
| Dimming            | Triac Dimming / 0-10 V Dimming                                   |
| Heads              | Single Head                                                      |
| Finish             | Black                                                            |
| Length             | 3-3/4"                                                           |
| Height             | 5-7/8"                                                           |
| Optics             | Reflective Cup Structure                                         |
| Width (W)          | 3-3/4"                                                           |
| Application Area   | Guest Room, Restaurant, Meeting Room, Club, Hall, Hotel Entrance |