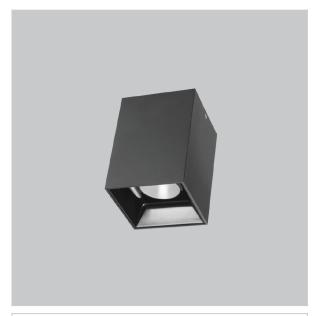

## Product Code: IK-REosPL-30W-30K-BL-90C-15D

| Voltage            | 100 - 277 V AC, 50-60 Hz                                         |
|--------------------|------------------------------------------------------------------|
| Lumen Output       | 2550lm                                                           |
| Power              | 30W                                                              |
| CCT                | 3000K                                                            |
| CRI                | >90                                                              |
| Beam Angle         | 15°                                                              |
| Light Distribution | Spot                                                             |
| LED Light Source   | Osram SOLERIQ S 19                                               |
| Start Time         | Instant                                                          |
| Driver             | Stand Alone (included)                                           |
| Operating Position | No Swiveling Type                                                |
| Dimming            | Triac Dimming / 0-10 V Dimming                                   |
| Heads              | Single Head                                                      |
| Finish             | Black                                                            |
| Length             | 4-1/2"                                                           |
| Height             | 6-1/4"                                                           |
| Optics             | Reflective Cup Structure                                         |
| Width (W)          | 4-1/2"                                                           |
| Application Area   | Guest Room, Restaurant, Meeting Room, Club, Hall, Hotel Entrance |
|                    |                                                                  |

Eos is a technologically advanced LED Pendant Light that incorporates electronic gear and a high-quality lens with wide beam spread. While commonly used as task light, the unique and state-of-the-art design of this luminaire also enhances the overall aesthetics of your store.