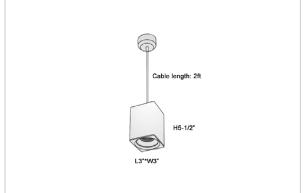

## Product Code: IK-REosPL-30W-30K-BL-90C-15D

| Voltage            | 100 - 277 V AC, 50-60 Hz                                         |
|--------------------|------------------------------------------------------------------|
| Lumen Output       | 2550lm                                                           |
| Power              | 30W                                                              |
| CCT                | 3000K                                                            |
| CRI                | >90                                                              |
| Beam Angle         | 15°                                                              |
| Light Distribution | Spot                                                             |
| LED Light Source   | Osram SOLERIQ S 19                                               |
| Start Time         | Instant                                                          |
| Driver             | Stand Alone (included)                                           |
| Operating Position | No Swiveling Type                                                |
| Dimming            | Triac Dimming / 0-10 V Dimming                                   |
| Heads              | Single Head                                                      |
| Finish             | Black                                                            |
| Length             | 4-1/2"                                                           |
| Height             | 6-1/4"                                                           |
| Optics             | Reflective Cup Structure                                         |
| Width (W)          | 4-1/2"                                                           |
| Application Area   | Guest Room, Restaurant, Meeting Room, Club, Hall, Hotel Entrance |
|                    |                                                                  |