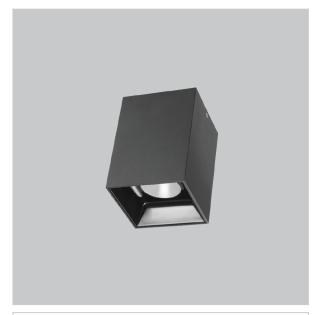

## **EOS Pendant Lights**

ITEM SKU#: 662187504629

## Product Code: IK-REosPL-15W-27K-BL-90C-30D

| Voltage            | 100 - 277 V AC, 50-60 Hz                                         |
|--------------------|------------------------------------------------------------------|
| Lumen Output       | 1200lm                                                           |
| Power              | 15W                                                              |
| CCT                | 2700K                                                            |
| CRI                | >90                                                              |
| Beam Angle         | 30°                                                              |
| Light Distribution | Medium                                                           |
| LED Light Source   | Osram SOLERIQ S 19                                               |
| Start Time         | Instant                                                          |
| Driver             | Stand Alone (included)                                           |
| Operating Position | No Swiveling Type                                                |
| Dimming            | Triac Dimming / 0-10 V Dimming                                   |
| Heads              | Single Head                                                      |
| Finish             | Black                                                            |
| Length             | 3"                                                               |
| Height             | 5-1/2"                                                           |
| Optics             | Reflective Cup Structure                                         |
| Width (W)          | 3"                                                               |
| Application Area   | Guest Room, Restaurant, Meeting Room, Club, Hall, Hotel Entrance |
|                    |                                                                  |

Eos is a technologically advanced LED Pendant Light that incorporates electronic gear and a high-quality lens with wide beam spread. While commonly used as task light, the unique and state-of-the-art design of this luminaire also enhances the overall aesthetics of your store.