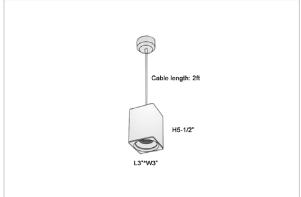

## Product Code: IK-REosPL-15W-40K-BL-90C-30D

| Voltage            | 100 - 277 V AC, 50-60 Hz                                         |
|--------------------|------------------------------------------------------------------|
| Lumen Output       | 1350lm                                                           |
| Power              | 15W                                                              |
| CCT                | 4000K                                                            |
| CRI                | >90                                                              |
| Beam Angle         | 30°                                                              |
| Light Distribution | Medium                                                           |
| LED Light Source   | Osram SOLERIQ S 19                                               |
| Start Time         | Instant                                                          |
| Driver             | Stand Alone (included)                                           |
| Operating Position | No Swiveling Type                                                |
| Dimming            | Triac Dimming / 0-10 V Dimming                                   |
| Heads              | Single Head                                                      |
| Finish             | Black                                                            |
| Length             | 3"                                                               |
| Height             | 5-1/2"                                                           |
| Optics             | Reflective Cup Structure                                         |
| Width (W)          | 3"                                                               |
| Application Area   | Guest Room, Restaurant, Meeting Room, Club, Hall, Hotel Entrance |