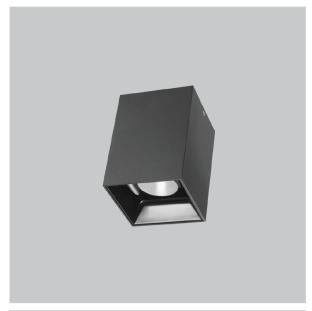

## **EOS Pendant Lights**

ITEM SKU#: 662187504650

## Product Code: IK-REosPL-15W-40K-BL-90C-30D

| Voltage            | 100 - 277 V AC, 50-60 Hz                                         |
|--------------------|------------------------------------------------------------------|
| Lumen Output       | 1350lm                                                           |
| Power              | 15W                                                              |
| CCT                | 4000K                                                            |
| CRI                | >90                                                              |
| Beam Angle         | 30°                                                              |
| Light Distribution | Medium                                                           |
| LED Light Source   | Osram SOLERIQ S 19                                               |
| Start Time         | Instant                                                          |
| Driver             | Stand Alone (included)                                           |
| Operating Position | No Swiveling Type                                                |
| Dimming            | Triac Dimming / 0-10 V Dimming                                   |
| Heads              | Single Head                                                      |
| Finish             | Black                                                            |
| Length             | 3"                                                               |
| Height             | 5-1/2"                                                           |
| Optics             | Reflective Cup Structure                                         |
| Width (W)          | 3"                                                               |
| Application Area   | Guest Room, Restaurant, Meeting Room, Club, Hall, Hotel Entrance |

Eos is a technologically advanced LED Pendant Light that incorporates electronic gear and a high-quality lens with wide beam spread. While commonly used as task light, the unique and state-of-the-art design of this luminaire also enhances the overall aesthetics of your store.