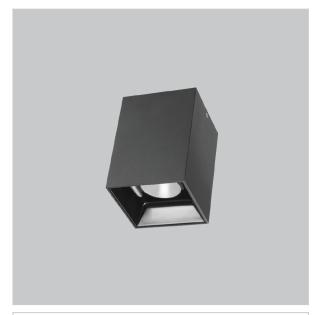

## Product Code: IK-REosPL-20W-30K-BL-90C-30D

| Voltage            | 100 - 277 V AC, 50-60 Hz                                         |
|--------------------|------------------------------------------------------------------|
| Lumen Output       | 1700lm                                                           |
| Power              | 20W                                                              |
| CCT                | 3000K                                                            |
| CRI                | >90                                                              |
| Beam Angle         | 30°                                                              |
| Light Distribution | Medium                                                           |
| LED Light Source   | Osram SOLERIQ S 19                                               |
| Start Time         | Instant                                                          |
| Driver             | Stand Alone (included)                                           |
| Operating Position | No Swiveling Type                                                |
| Dimming            | Triac Dimming / 0-10 V Dimming                                   |
| Heads              | Single Head                                                      |
| Finish             | Black                                                            |
| Length             | 3-3/4"                                                           |
| Height             | 5-7/8"                                                           |
| Optics             | Reflective Cup Structure                                         |
| Width (W)          | 3-3/4"                                                           |
| Application Area   | Guest Room, Restaurant, Meeting Room, Club, Hall, Hotel Entrance |
|                    |                                                                  |

Eos is a technologically advanced LED Pendant Light that incorporates electronic gear and a high-quality lens with wide beam spread. While commonly used as task light, the unique and state-of-the-art design of this luminaire also enhances the overall aesthetics of your store.