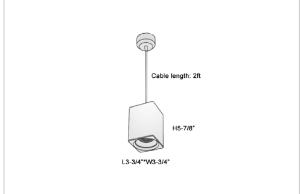

## Product Code: IK-REosPL-20W-30K-BL-90C-30D

| Voltage            | 100 - 277 V AC, 50-60 Hz                                         |
|--------------------|------------------------------------------------------------------|
| Lumen Output       | 1700lm                                                           |
| Power              | 20W                                                              |
| CCT                | 3000K                                                            |
| CRI                | >90                                                              |
| Beam Angle         | 30°                                                              |
| Light Distribution | Medium                                                           |
| LED Light Source   | Osram SOLERIQ S 19                                               |
| Start Time         | Instant                                                          |
| Driver             | Stand Alone (included)                                           |
| Operating Position | No Swiveling Type                                                |
| Dimming            | Triac Dimming / 0-10 V Dimming                                   |
| Heads              | Single Head                                                      |
| Finish             | Black                                                            |
| Length             | 3-3/4"                                                           |
| Height             | 5-7/8"                                                           |
| Optics             | Reflective Cup Structure                                         |
| Width (W)          | 3-3/4"                                                           |
| Application Area   | Guest Room, Restaurant, Meeting Room, Club, Hall, Hotel Entrance |
|                    |                                                                  |