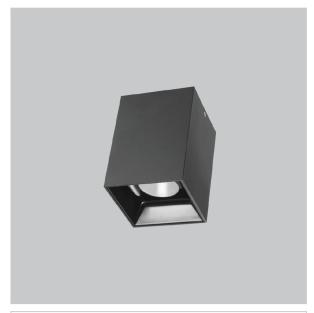

## **EOS Pendant Lights**

ITEM SKU#: 662187504698

## Product Code: IK-REosPL-20W-40K-BL-90C-30D

| Voltage            | 100 - 277 V AC, 50-60 Hz                                         |
|--------------------|------------------------------------------------------------------|
| Lumen Output       | 1800lm                                                           |
| Power              | 20W                                                              |
| CCT                | 4000K                                                            |
| CRI                | >90                                                              |
| Beam Angle         | 30°                                                              |
| Light Distribution | Medium                                                           |
| LED Light Source   | Osram SOLERIQ S 19                                               |
| Start Time         | Instant                                                          |
| Driver             | Stand Alone (included)                                           |
| Operating Position | No Swiveling Type                                                |
| Dimming            | Triac Dimming / 0-10 V Dimming                                   |
| Heads              | Single Head                                                      |
| Finish             | Black                                                            |
| Length             | 3-3/4"                                                           |
| Height             | 5-7/8"                                                           |
| Optics             | Reflective Cup Structure                                         |
| Width (W)          | 3-3/4"                                                           |
| Application Area   | Guest Room, Restaurant, Meeting Room, Club, Hall, Hotel Entrance |
|                    |                                                                  |

Eos is a technologically advanced LED Pendant Light that incorporates electronic gear and a high-quality lens with wide beam spread. While commonly used as task light, the unique and state-of-the-art design of this luminaire also enhances the overall aesthetics of your store.