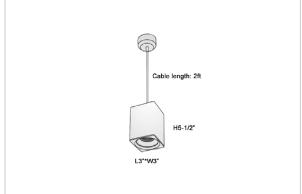

## Product Code: IK-REosPL-30W-27K-BL-90C-30D

| Voltage            | 100 - 277 V AC, 50-60 Hz                                         |
|--------------------|------------------------------------------------------------------|
| Lumen Output       | 2400lm                                                           |
| Power              | 30W                                                              |
| CCT                | 2700K                                                            |
| CRI                | >90                                                              |
| Beam Angle         | 30°                                                              |
| Light Distribution | Medium                                                           |
| LED Light Source   | Osram SOLERIQ S 19                                               |
| Start Time         | Instant                                                          |
| Driver             | Stand Alone (included)                                           |
| Operating Position | No Swiveling Type                                                |
| Dimming            | Triac Dimming / 0-10 V Dimming                                   |
| Heads              | Single Head                                                      |
| Finish             | Black                                                            |
| Length             | 4-1/2"                                                           |
| Height             | 6-1/4"                                                           |
| Optics             | Reflective Cup Structure                                         |
| Width (W)          | 4-1/2"                                                           |
| Application Area   | Guest Room, Restaurant, Meeting Room, Club, Hall, Hotel Entrance |