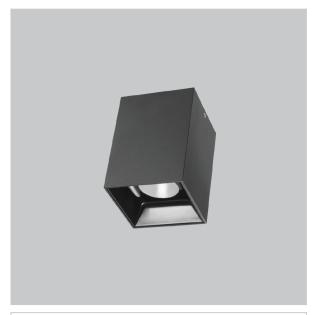

## **EOS Pendant Lights**

ITEM SKU#: 662187504711

## Product Code: IK-REosPL-30W-27K-BL-90C-30D

| Voltage            | 100 - 277 V AC, 50-60 Hz                                         |
|--------------------|------------------------------------------------------------------|
| Lumen Output       | 2400lm                                                           |
| Power              | 30W                                                              |
| CCT                | 2700K                                                            |
| CRI                | >90                                                              |
| Beam Angle         | 30°                                                              |
| Light Distribution | Medium                                                           |
| LED Light Source   | Osram SOLERIQ S 19                                               |
| Start Time         | Instant                                                          |
| Driver             | Stand Alone (included)                                           |
| Operating Position | No Swiveling Type                                                |
| Dimming            | Triac Dimming / 0-10 V Dimming                                   |
| Heads              | Single Head                                                      |
| Finish             | Black                                                            |
| Length             | 4-1/2"                                                           |
| Height             | 6-1/4"                                                           |
| Optics             | Reflective Cup Structure                                         |
| Width (W)          | 4-1/2"                                                           |
| Application Area   | Guest Room, Restaurant, Meeting Room, Club, Hall, Hotel Entrance |

Eos is a technologically advanced LED Pendant Light that incorporates electronic gear and a high-quality lens with wide beam spread. While commonly used as task light, the unique and state-of-the-art design of this luminaire also enhances the overall aesthetics of your store.