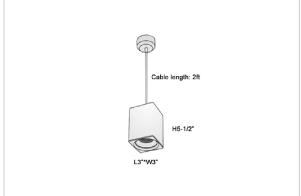

## Product Code: IK-REosPL-30W-40K-BL-90C-30D

| Voltage            | 100 - 277 V AC, 50-60 Hz                                         |
|--------------------|------------------------------------------------------------------|
| Lumen Output       | 2700lm                                                           |
| Power              | 30W                                                              |
| CCT                | 4000K                                                            |
| CRI                | >90                                                              |
| Beam Angle         | 30°                                                              |
| Light Distribution | Medium                                                           |
| LED Light Source   | Osram SOLERIQ S 19                                               |
| Start Time         | Instant                                                          |
| Driver             | Stand Alone (included)                                           |
| Operating Position | No Swiveling Type                                                |
| Dimming            | Triac Dimming / 0-10 V Dimming                                   |
| Heads              | Single Head                                                      |
| Finish             | Black                                                            |
| Length             | 4-1/2"                                                           |
| Height             | 6-1/4"                                                           |
| Optics             | Reflective Cup Structure                                         |
| Width (W)          | 4-1/2"                                                           |
| Application Area   | Guest Room, Restaurant, Meeting Room, Club, Hall, Hotel Entrance |