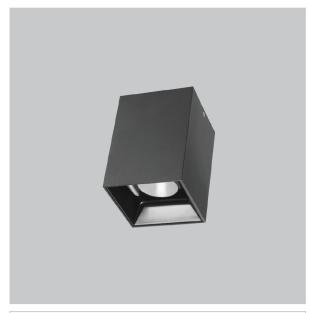

## **EOS Pendant Lights**

ITEM SKU#: 662187504735

## Product Code: IK-REosPL-30W-40K-BL-90C-30D

| Voltage            | 100 - 277 V AC, 50-60 Hz                                         |
|--------------------|------------------------------------------------------------------|
| Lumen Output       | 2700lm                                                           |
| Power              | 30W                                                              |
| CCT                | 4000K                                                            |
| CRI                | >90                                                              |
| Beam Angle         | 30°                                                              |
| Light Distribution | Medium                                                           |
| LED Light Source   | Osram SOLERIQ S 19                                               |
| Start Time         | Instant                                                          |
| Driver             | Stand Alone (included)                                           |
| Operating Position | No Swiveling Type                                                |
| Dimming            | Triac Dimming / 0-10 V Dimming                                   |
| Heads              | Single Head                                                      |
| Finish             | Black                                                            |
| Length             | 4-1/2"                                                           |
| Height             | 6-1/4"                                                           |
| Optics             | Reflective Cup Structure                                         |
| Width (W)          | 4-1/2"                                                           |
| Application Area   | Guest Room, Restaurant, Meeting Room, Club, Hall, Hotel Entrance |

Eos is a technologically advanced LED Pendant Light that incorporates electronic gear and a high-quality lens with wide beam spread. While commonly used as task light, the unique and state-of-the-art design of this luminaire also enhances the overall aesthetics of your store.