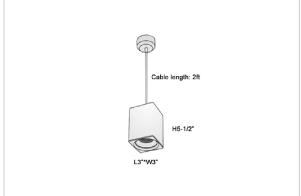

## Product Code: IK-REosPL-8W-30K-WH-90C-30D

| Voltage            | 100 - 277 V AC, 50-60 Hz                                         |
|--------------------|------------------------------------------------------------------|
| Lumen Output       | 680lm                                                            |
| Power              | 8W                                                               |
| ССТ                | 3000K                                                            |
| CRI                | >90                                                              |
| Beam Angle         | 30°                                                              |
| Light Distribution | Medium                                                           |
| LED Light Source   | Osram SOLERIQ S 19                                               |
| Start Time         | Instant                                                          |
| Driver             | Stand Alone (included)                                           |
| Operating Position | No Swiveling Type                                                |
| Dimming            | Triac Dimming / 0-10 V Dimming                                   |
| Heads              | Single Head                                                      |
| Finish             | White                                                            |
| Length             | 3"                                                               |
| Height             | 5-1/2"                                                           |
| Optics             | Reflective Cup Structure                                         |
| Width (W)          | 3"                                                               |
| Application Area   | Guest Room, Restaurant, Meeting Room, Club, Hall, Hotel Entrance |
|                    |                                                                  |

Beam Spread (Options)

Eos is a technologically advanced LED Pendant Light that incorporates electronic gear and a high-quality lens with wide beam spread. While commonly used as task light, the unique and state-of-the-art design of this luminaire also enhances the overall aesthetics of your store.