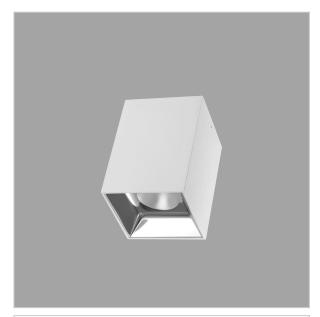

## **EOS Pendant Lights**

ITEM SKU#: 662187504773

## Product Code: IK-REosPL-8W-30K-WH-90C-30D

| Voltage            | 100 - 277 V AC, 50-60 Hz                                         |
|--------------------|------------------------------------------------------------------|
| Lumen Output       | 680lm                                                            |
| Power              | 8W                                                               |
| ССТ                | 3000K                                                            |
| CRI                | >90                                                              |
| Beam Angle         | 30°                                                              |
| Light Distribution | Medium                                                           |
| LED Light Source   | Osram SOLERIQ S 19                                               |
| Start Time         | Instant                                                          |
| Driver             | Stand Alone (included)                                           |
| Operating Position | No Swiveling Type                                                |
| Dimming            | Triac Dimming / 0-10 V Dimming                                   |
| Heads              | Single Head                                                      |
| Finish             | White                                                            |
| Length             | 3"                                                               |
| Height             | 5-1/2"                                                           |
| Optics             | Reflective Cup Structure                                         |
| Width (W)          | 3"                                                               |
| Application Area   | Guest Room, Restaurant, Meeting Room, Club, Hall, Hotel Entrance |
|                    |                                                                  |

Beam Spread (Options)

Eos is a technologically advanced LED Pendant Light that incorporates electronic gear and a high-quality lens with wide beam spread. While commonly used as task light, the unique and state-of-the-art design of this luminaire also enhances the overall aesthetics of your store.