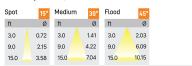

| Spot 15° Medium 30° Flood 45°   ft Ø ft Ø ft Ø |      | - 1- | , ,    |     |       |     |
|------------------------------------------------|------|------|--------|-----|-------|-----|
| ft Ø ft Ø ft Ø                                 | Spot | 15°  | Medium | 30° | Flood | 45° |
|                                                | ft   | Ø    | ft     | Ø   | ft    | Ø   |

Beam Spread (Options)

Eos is a technologically advanced LED Pendant Light that incorporates electronic gear and a high-quality lens with wide beam spread. While commonly used as task light, the unique and state-of-the-art design of this luminaire also enhances the overall aesthetics of your store.