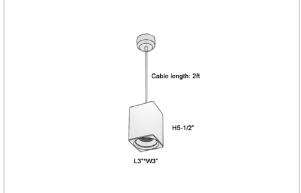

## Product Code: IK-REosPL-8W-50K-WH-90C-30D

| Voltage            | 100 - 277 V AC, 50-60 Hz                                         |
|--------------------|------------------------------------------------------------------|
| Lumen Output       | 760lm                                                            |
| Power              | 8W                                                               |
| CCT                | 5000K                                                            |
| CRI                | >90                                                              |
| Beam Angle         | 30°                                                              |
| Light Distribution | Medium                                                           |
| LED Light Source   | Osram SOLERIQ S 19                                               |
| Start Time         | Instant                                                          |
| Driver             | Stand Alone (included)                                           |
| Operating Position | No Swiveling Type                                                |
| Dimming            | Triac Dimming / 0-10 V Dimming                                   |
| Heads              | Single Head                                                      |
| Finish             | White                                                            |
| Length             | 3"                                                               |
| Height             | 5-1/2"                                                           |
| Optics             | Reflective Cup Structure                                         |
| Width (W)          | 3"                                                               |
| Application Area   | Guest Room, Restaurant, Meeting Room, Club, Hall, Hotel Entrance |
|                    |                                                                  |