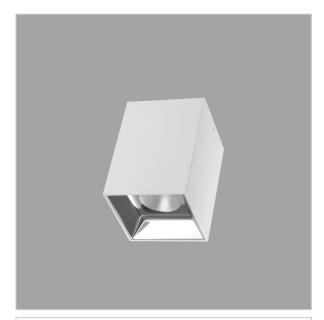

## **EOS Pendant Lights**

ITEM SKU#: 662187504797

## Product Code: IK-REosPL-8W-50K-WH-90C-30D

| Voltage            | 100 - 277 V AC, 50-60 Hz                                         |
|--------------------|------------------------------------------------------------------|
| Lumen Output       | 760lm                                                            |
| Power              | 8W                                                               |
| CCT                | 5000K                                                            |
| CRI                | >90                                                              |
| Beam Angle         | 30°                                                              |
| Light Distribution | Medium                                                           |
| LED Light Source   | Osram SOLERIQ S 19                                               |
| Start Time         | Instant                                                          |
| Driver             | Stand Alone (included)                                           |
| Operating Position | No Swiveling Type                                                |
| Dimming            | Triac Dimming / 0-10 V Dimming                                   |
| Heads              | Single Head                                                      |
| Finish             | White                                                            |
| Length             | 3"                                                               |
| Height             | 5-1/2"                                                           |
| Optics             | Reflective Cup Structure                                         |
| Width (W)          | 3"                                                               |
| Application Area   | Guest Room, Restaurant, Meeting Room, Club, Hall, Hotel Entrance |
|                    |                                                                  |

Eos is a technologically advanced LED Pendant Light that incorporates electronic gear and a high-quality lens with wide beam spread. While commonly used as task light, the unique and state-of-the-art design of this luminaire also enhances the overall aesthetics of your store.