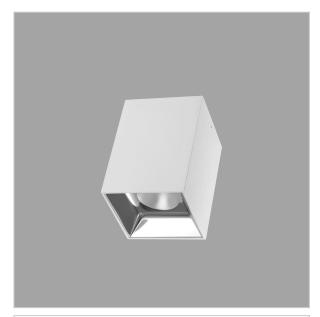

## **EOS Pendant Lights**

ITEM SKU#: 662187504872

## Product Code: IK-REosPL-20W-30K-WH-90C-30D

| Voltage            | 100 - 277 V AC, 50-60 Hz                                         |
|--------------------|------------------------------------------------------------------|
| Lumen Output       | 1700lm                                                           |
| Power              | 20W                                                              |
| CCT                | 3000K                                                            |
| CRI                | >90                                                              |
| Beam Angle         | 30°                                                              |
| Light Distribution | Medium                                                           |
| LED Light Source   | Osram SOLERIQ S 19                                               |
| Start Time         | Instant                                                          |
| Driver             | Stand Alone (included)                                           |
| Operating Position | No Swiveling Type                                                |
| Dimming            | Triac Dimming / 0-10 V Dimming                                   |
| Heads              | Single Head                                                      |
| Finish             | White                                                            |
| Length             | 3-3/4"                                                           |
| Height             | 5-7/8"                                                           |
| Optics             | Reflective Cup Structure                                         |
| Width (W)          | 3-3/4"                                                           |
| Application Area   | Guest Room, Restaurant, Meeting Room, Club, Hall, Hotel Entrance |
|                    |                                                                  |

Eos is a technologically advanced LED Pendant Light that incorporates electronic gear and a high-quality lens with wide beam spread. While commonly used as task light, the unique and state-of-the-art design of this luminaire also enhances the overall aesthetics of your store.