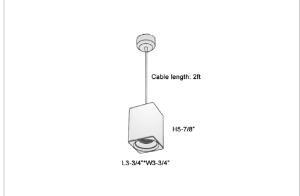

## **EOS Pendant Lights**

ITEM SKU#: 662187504872

## Product Code: IK-REosPL-20W-30K-WH-90C-30D

| Voltage            | 100 - 277 V AC, 50-60 Hz                                         |
|--------------------|------------------------------------------------------------------|
| Lumen Output       | 1700lm                                                           |
| Power              | 20W                                                              |
| CCT                | 3000K                                                            |
| CRI                | >90                                                              |
| Beam Angle         | 30°                                                              |
| Light Distribution | Medium                                                           |
| LED Light Source   | Osram SOLERIQ S 19                                               |
| Start Time         | Instant                                                          |
| Driver             | Stand Alone (included)                                           |
| Operating Position | No Swiveling Type                                                |
| Dimming            | Triac Dimming / 0-10 V Dimming                                   |
| Heads              | Single Head                                                      |
| Finish             | White                                                            |
| Length             | 3-3/4"                                                           |
| Height             | 5-7/8"                                                           |
| Optics             | Reflective Cup Structure                                         |
| Width (W)          | 3-3/4"                                                           |
| Application Area   | Guest Room, Restaurant, Meeting Room, Club, Hall, Hotel Entrance |
|                    |                                                                  |